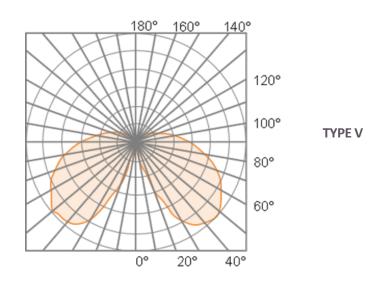

## **Solera** custom architectural lighting • 120 walker drive, brampton, on L6T4G9 canada

lens

concrete

10

Dimensions & Mounting (drawings are not to scale)

Bolt size: 1/2" X 12" X 1 3/8"

**Polar Graph** 