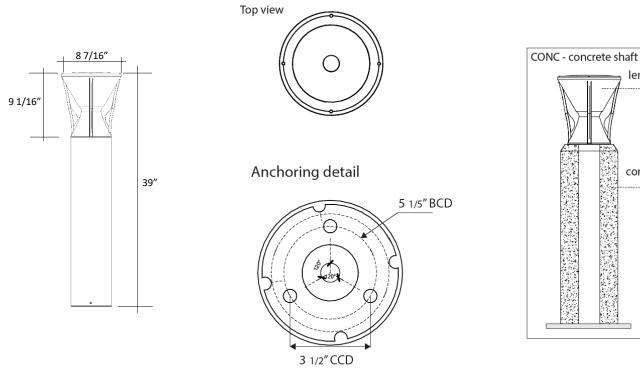

## **Solera** custom architectural lighting • 120 walker drive, brampton, on L6T4G9 canada

lens

concrete

10

Dimensions & Mounting (drawings are not to scale)

Bolt size: 1/2" X 12" X 1 3/8"

**Polar Graph** 