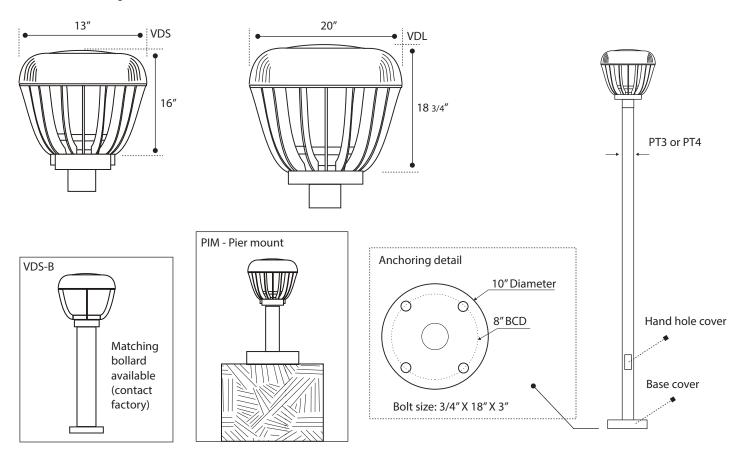

|  |
|          |                                    |              |                                    |                           |              | TS                        | Tamperproof screws      |                 | See website for<br>custom colors.<br>Contact factory fo<br>physical samples. |  |
|          |                                    |              |                                    |                           |              | TCO                       | Trespass cut off        |                 |                                                                              |  |

- Lumens are based on max wattage & 5000K CCT
- IES files available upon request
- Std Standard Offering







#### **Dimensions & Mounting:**

Please note that drawings are not to scale.



## Listing:

Complies to CSA and UL standards.

### Polar Graph:

TY5