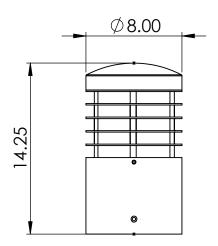

|  |
|      |                          |                    |                 |                    |                         | SF                 | Single fuse             | CC         | Custom Color                                                                  |  |
|      |                          |                    |                 |                    |                         |                    |                         |            | See website for<br>custom colors.<br>Contact factory for<br>physical samples. |  |

- Lumens are based on max wattage & 5000K CCT
- IES files available upon request
- Std Standard Offering







#### **Dimensions & Mounting:**

Please note that drawings are not to scale.





## Listing:

Complies to CSA and UL standards.

### Polar Graph:

TY5