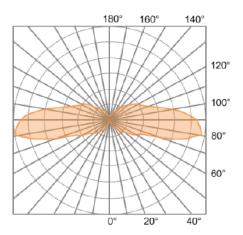

|
|      |                          |                    |                 |                    |                         | SF                 | Single fuse             | CC         | Custom Color                                                                  |  |
|      |                          |                    |                 |                    |                         |                    |                         |            | See website for<br>custom colors.<br>Contact factory for<br>physical samples. |  |

- Lumens are based on max wattage & 5000K CCT
- IES files available upon request
- Std Standard Offering







#### **Dimensions & Mounting:**

Please note that drawings are not to scale.





## Listing:

Complies to CSA and UL standards.

### Polar Graph:

TY5