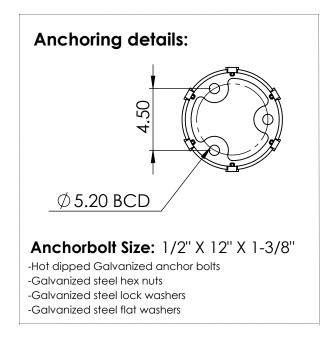

#### Description:

Circular bollard constructed of fabricated aluminum where top assembly is louvered. UNB sits low to the ground. All external hardware is stainless steel.

| Name | Engine<br>-              | e                  | Lumens<br>-     | - CC               | T Electrical            | Mount              | ing Lens Patte          | ern Optio  | ons Finish                                                                    |  |
|------|--------------------------|--------------------|-----------------|--------------------|-------------------------|--------------------|-------------------------|------------|-------------------------------------------------------------------------------|--|
| Name |                          | Light Engine       |                 | Source Lumens(LED) |                         | Color Temp         |                         | Electrical |                                                                               |  |
|      | UNB                      |                    | 42 LED (Max)    |                    | 5460                    |                    | 2700K                   |            | UNV 120-277V                                                                  |  |
|      |                          |                    |                 |                    | 3000K<br>3500K<br>4000K |                    | HLV 347-480V            |            |                                                                               |  |
|      |                          |                    |                 |                    |                         |                    |                         |            |                                                                               |  |
|      |                          |                    |                 |                    |                         |                    |                         |            |                                                                               |  |
|      |                          |                    |                 |                    |                         | 5000K              |                         |            |                                                                               |  |
|      |                          | Contact for custom |                 | Contact for custom |                         | Contact for custom |                         |            |                                                                               |  |
|      | Mounting                 |                    | Lens            |                    | Light Pattern           |                    | Options                 |            | Finishes                                                                      |  |
| ABT  | Anchor, bolts & template | OPL                | Opal lens (Std) | TY5                | Type V (Std)            | MS                 | Motion sensor           | Standard   |                                                                               |  |
|      | template                 | CL                 | Clear lens      |                    |                         | SD                 | Step dimming            | BL         | Black                                                                         |  |
|      |                          | CL                 | Clear lens      |                    |                         |                    |                         | WH         | White                                                                         |  |
|      |                          |                    |                 |                    |                         | TP                 | Tamperproof<br>hardware | SG         | Silver Grey                                                                   |  |
|      |                          |                    |                 |                    |                         | TS                 | Tamperproof screws      | BZ         | Bronze                                                                        |  |
|      |                          |                    |                 |                    |                         | PC                 | Button photocell        | Custom     |                                                                               |  |
|      |                          |                    |                 |                    |                         | SF                 | Single fuse             | CC         | Custom Color                                                                  |  |
|      |                          |                    |                 |                    |                         |                    |                         |            | See website for<br>custom colors.<br>Contact factory for<br>physical samples. |  |