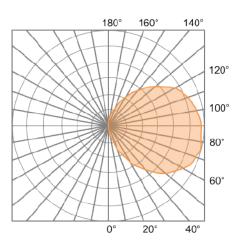

|
|--------------|
| Quote #      |
| Project Name |
| Туре         |



# **STEPLIGHTS - Wall Recessed**

#### **Description:**

Cast aluminum face plate with a abricated aluminum back box. Lens is silicone sealed to door frame for weather protection. All external hardware is stainless steel.



TP

SF

EM

RB

Tamperproof

hardware

Single fuse

Emergency

battery

Remote ballast/driver

ΒZ

CC

Bronze

**Custom Color** 

See website for custom colors.

Contact factory for

physical samples.

- Lumens are based on max wattage & 5000K CCT
- IES files available upon request
- Std Standard Offering

Date Modified: 06-15-2023







### **Dimensions & Mounting:**

Please note that drawings are not to scale.





# Listing:

Complies to CSA and UL standards.

## **Polar Graph:**

F