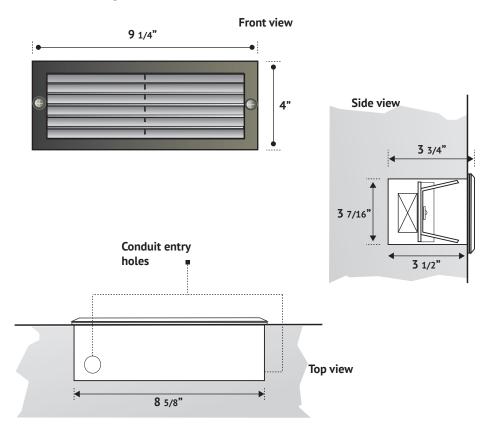

| Date         |
|--------------|
| Quote #      |
| Project Name |
| Туре         |



# **STEPLIGHTS - Wall Recessed**

#### **Description:**

Cast aluminum face plate with a abricated aluminum back box. Lens is silicone sealed to door frame for weather protection. All external hardware is stainless steel.



TP

SF

EM

RB

Tamperproof

hardware

Single fuse

Emergency

battery

Remote ballast/driver

ΒZ

CC

Bronze

**Custom Color** 

See website for custom colors.

Contact factory for

physical samples.

- Lumens are based on max wattage & 5000K CCT
- IES files available upon request
- Std Standard Offering

Date Modified: 06-15-2023







### **Dimensions & Mounting:**

Please note that drawings are not to scale.





# Listing:

Complies to CSA and UL standards.

## **Polar Graph:**

F