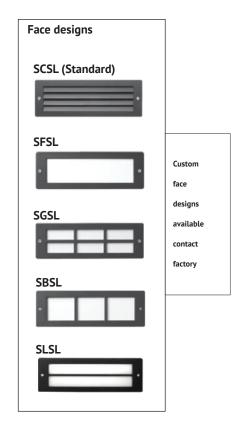

#### **Description:**

Cast aluminum face plate with a abricated aluminum back box. Lens is silicone sealed to door frame for weather protection. All external hardware is stainless steel.

TP

SF

EM

RB

Tamperproof