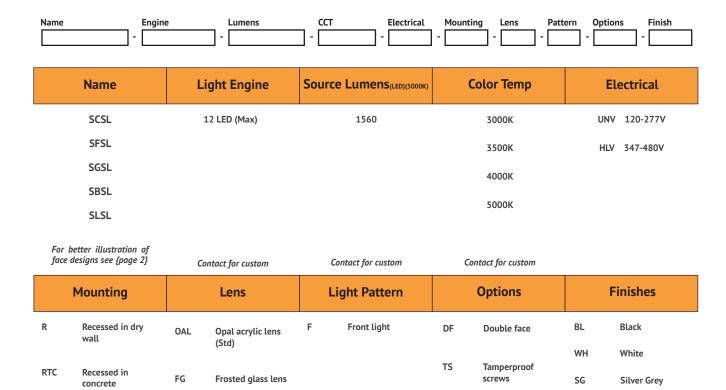

#### **Description:**

Cast aluminum face plate with a abricated aluminum back box. Lens is silicone sealed to door frame for weather protection. All external hardware is stainless steel.

TP

SF

EM

RB

Tamperproof

hardware

Single fuse

Emergency

battery

Remote ballast/driver

ΒZ

CC

Bronze

**Custom Color** 

See website for custom colors.

Contact factory for

physical samples.

- Lumens are based on max wattage & 5000K CCT
- IES files available upon request
- Std Standard Offering

Date Modified: 06-15-2023