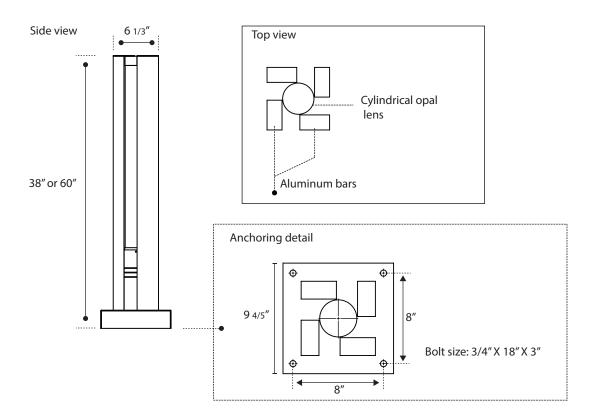

|          | Tamperproof<br>hardware                                    | Standard<br>BL             | Black                         |
| ABT  | Anchor, bolts & | OAL  | Opal acrylic lens  |               |                            | TS<br>PC | Tamperproof hardware  Tamperproof screws  Button photocell | Standard<br>BL<br>WH       | Black<br>White                |
| ABT  | Anchor, bolts & | OAL  | Opal acrylic lens  |               |                            | TS       | Tamperproof<br>hardware<br>Tamperproof<br>screws           | Standard<br>BL<br>WH<br>SG | Black<br>White<br>Silver Grey |

- Lumens are based on max wattage & 5000K CCT
- IES files available upon request
- Std Standard Offering







### **Dimensions & Mounting:**

Please note that drawings are not to scale.



# Listing:

Complies to CSA and UL standards.

### Polar Graph:

TY5