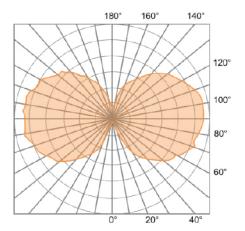

| Standard<br>BL             | Black                         |
| ABT  | Anchor, bolts & | OAL  | Opal acrylic lens  |               |                            | TS<br>PC | Tamperproof hardware  Tamperproof screws  Button photocell | Standard<br>BL<br>WH       | Black<br>White                |
| ABT  | Anchor, bolts & | OAL  | Opal acrylic lens  |               |                            | TS       | Tamperproof<br>hardware<br>Tamperproof<br>screws           | Standard<br>BL<br>WH<br>SG | Black<br>White<br>Silver Grey |

- Lumens are based on max wattage & 5000K CCT
- IES files available upon request
- Std Standard Offering







### **Dimensions & Mounting:**

Please note that drawings are not to scale.



# Listing:

Complies to CSA and UL standards.

### Polar Graph:

TY5