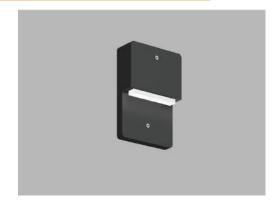

# SSL-30 - Wall Recessed

### Description:

Cast aluminum housing construction with a opal acrylic drop lens (standard). Red, green, and blue LEDs available. All external hardware is stainless steel.

| Name Engin |                      | e Lumens<br>-      |                                       | CCT Electrical     |               | Mounting Lens Patter |                                                | ern Options Finish |                                                                               |  |
|------------|----------------------|--------------------|---------------------------------------|--------------------|---------------|----------------------|------------------------------------------------|--------------------|-------------------------------------------------------------------------------|--|
|            | Name Light Engine    |                    | Source Lumens <sub>(LED)(5000K)</sub> |                    | Color Temp    |                      | Electrical                                     |                    |                                                                               |  |
|            | SSL-30               | 3W LED (Max)       |                                       | 422                |               | 3000K                |                                                | UNV 120-277V       |                                                                               |  |
|            |                      |                    |                                       |                    |               | 3500K                |                                                | HLV 347-480V       |                                                                               |  |
|            |                      |                    |                                       |                    |               | 4000K<br>5000K       |                                                |                    |                                                                               |  |
|            |                      |                    |                                       |                    |               |                      |                                                |                    |                                                                               |  |
|            |                      | Contact for custom |                                       | Contact for custom |               | Contact for custom   |                                                |                    |                                                                               |  |
|            | Mounting             |                    | Lens                                  |                    | Light Pattern |                      | Options                                        |                    | Finishes                                                                      |  |
| R          | Recessed in dry      | OA-DL              | Opal acrylic drop<br>lens (Std)       | FT Forward t       | Forward throw | SF                   | Single fuse                                    | Standard           |                                                                               |  |
| DTC        |                      | 04.51              |                                       |                    |               |                      |                                                | BL                 | Black                                                                         |  |
| RTC        | Recessed in concrete | OA-FL              | Opal acrylic flat lens                |                    |               | TP                   | Tamperproof<br>hardware  Tamperproof<br>screws | WH                 | White                                                                         |  |
|            |                      |                    |                                       |                    | SG            |                      |                                                | Silver Grey        |                                                                               |  |
|            |                      |                    |                                       |                    |               |                      |                                                | BZ                 | Bronze                                                                        |  |
|            |                      |                    |                                       |                    |               | RGBW                 | Programmable color changing LEDs               |                    |                                                                               |  |
|            |                      |                    |                                       |                    |               |                      |                                                | Custom             |                                                                               |  |
|            |                      |                    |                                       |                    |               |                      |                                                | CC                 | Custom Color                                                                  |  |
|            |                      |                    |                                       |                    |               |                      |                                                |                    | See website for<br>custom colors.<br>Contact factory for<br>physical samples. |  |