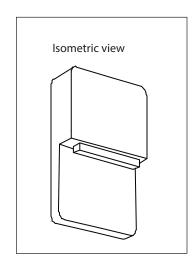

|                                       |                    |               |                      |                                                | CC                 | Custom Color                                                                  |  |
|            |                      |                    |                                       |                    |               |                      |                                                |                    | See website for<br>custom colors.<br>Contact factory for<br>physical samples. |  |



<sup>•</sup> Lumens are based on max wattage & 5000K CCT

<sup>•</sup> IES files available upon request

<sup>•</sup> Std - Standard Offering





## **Dimensions & Mounting:**

Please note that drawings are not to scale.





### Listing:

Complies to CSA and UL standards.

## Polar Graph:

FT