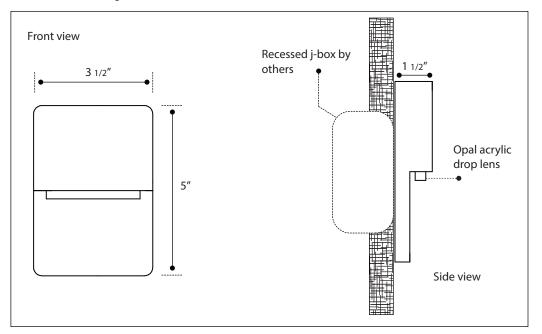

|                                       |                    |               |                      |                                                | CC                 | Custom Color                                                                  |  |
|            |                      |                    |                                       |                    |               |                      |                                                |                    | See website for<br>custom colors.<br>Contact factory for<br>physical samples. |  |



<sup>•</sup> Lumens are based on max wattage & 5000K CCT

<sup>•</sup> IES files available upon request

<sup>•</sup> Std - Standard Offering





## **Dimensions & Mounting:**

Please note that drawings are not to scale.





### Listing:

Complies to CSA and UL standards.

## Polar Graph:

FT