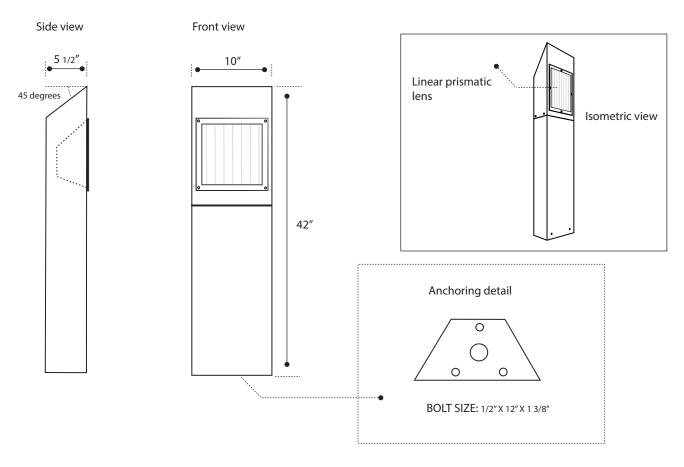

|                    |      |                          |               |               | ВС      | Base Cover                |          | Contact factory for physical samples. |
|          |                    |      |                          |               |               | GFR     | Ground fault receptacle   |          |                                       |
|          |                    |      |                          |               |               | ELB     | Electronic HID<br>ballast |          |                                       |

 $<sup>\</sup>bullet$  Lumens are based on max wattage & 5000K CCT



<sup>•</sup> IES files available upon request

<sup>•</sup> Std - Standard Offering





## **Dimensions & Mounting:**

Please note that drawings are not to scale.



# Listing:

Complies to CSA and UL standards.

## Polar Graph: