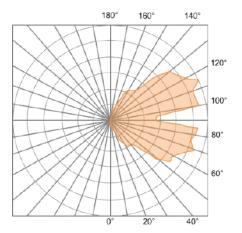

|               | ВС      | Base Cover                |          | Contact factory for physical samples. |
|          |                    |      |                          |               |               | GFR     | Ground fault receptacle   |          |                                       |
|          |                    |      |                          |               |               | ELB     | Electronic HID<br>ballast |          |                                       |

 $<sup>\</sup>bullet$  Lumens are based on max wattage & 5000K CCT



<sup>•</sup> IES files available upon request

<sup>•</sup> Std - Standard Offering





## **Dimensions & Mounting:**

Please note that drawings are not to scale.



# Listing:

Complies to CSA and UL standards.

## Polar Graph: