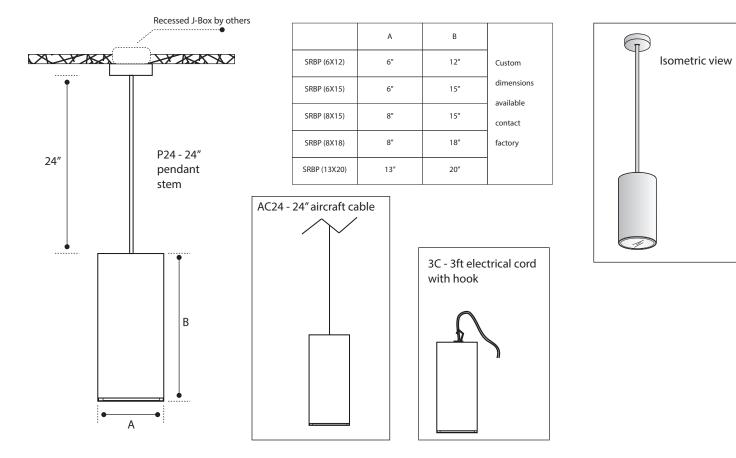

Contact for custom

Contact for custom

| Mounting |                           | Lens |                  | Light Pattern |             | Options |                          | Finishes |                                                                               |
|----------|---------------------------|------|------------------|---------------|-------------|---------|--------------------------|----------|-------------------------------------------------------------------------------|
| P24      | 24″ pendant stem<br>(Std) | CG   | Clear lens (Std) | NB            | Narrow beam | DM      | 0-10V dimming            | Standard |                                                                               |
|          | (50)                      |      |                  |               |             |         |                          | BL       | Black                                                                         |
| AC24     | 24" aircraft cable        | FG   | Frosted lens     | MB            | Medium beam | DM1     | 1% dimming               | WH       | White                                                                         |
| 3C       | Hook with 3ft             | PG   | Prismatic lens   | WB            | Wide beam   | SF      | Single fuse              | SG       | Silver Grey                                                                   |
|          | electrical cord           |      |                  |               |             | RB      | Remote<br>ballast/driver | ΒZ       | Bronze                                                                        |
|          |                           |      |                  |               |             | WL      | Wet location             | Custom   |                                                                               |
|          |                           |      |                  |               |             | UD      | Up and down light        | CC       | Custom Color                                                                  |
|          |                           |      |                  |               |             |         |                          |          | See website for<br>custom colors.<br>Contact factory for<br>physical samples. |

# Dimensions & Mounting:

Please note that drawings are not to scale.