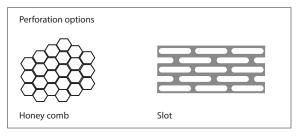

#### Description:

Name

One piece flat cap with shaft. Upper assembly is secured with external screws to steel shaft. Area outside the lens can be perforated. Choose between surface mount or direct burial. Stainless steel custom finish available.