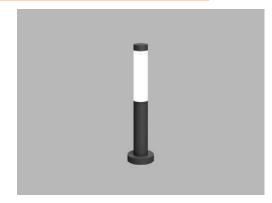

# SRB6F-SS - Bollard

#### Description:

Name

One piece flat cap with shaft. Upper assembly is secured with external screws to steel shaft. Area outside the lens can be perforated. Choose between surface mount or direct burial. Stainless steel custom finish available.