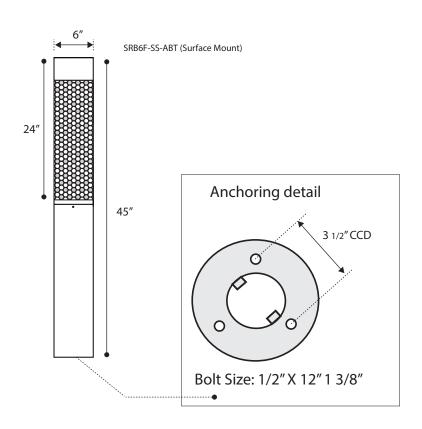

| See website for custom colors. Contact factory for physical samples. |  |
|                    |                  |            |                                       |                |                  | GFR          | Ground fault receptacle          | SS       | Stainless Steel                                                      |  |
|                    |                  |            |                                       |                |                  | RGBW         | Programmable color changing LEDs |          |                                                                      |  |

- Lumens are based on max wattage & 5000K CCT
- IES files available upon request
- Std Standard Offering







### **Dimensions & Mounting:**

Please note that drawings are not to scale.







# Listing:

Complies to CSA and UL standards.

### Polar Graph: