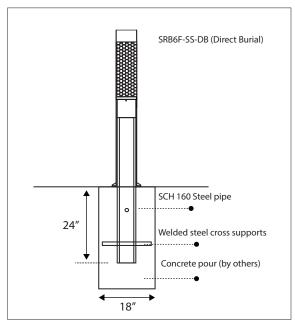

| See website for custom colors. Contact factory for physical samples. |  |
|                    |                  |            |                                       |                |                  | GFR          | Ground fault receptacle          | SS       | Stainless Steel                                                      |  |
|                    |                  |            |                                       |                |                  | RGBW         | Programmable color changing LEDs |          |                                                                      |  |

- Lumens are based on max wattage & 5000K CCT
- IES files available upon request
- Std Standard Offering







### **Dimensions & Mounting:**

Please note that drawings are not to scale.







# Listing:

Complies to CSA and UL standards.

### Polar Graph: