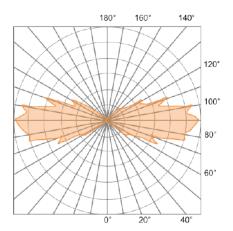

|  |
|                    |                  |            |                                       |                |                  | GFR          | Ground fault receptacle          | SS       | Stainless Steel                                                      |  |
|                    |                  |            |                                       |                |                  | RGBW         | Programmable color changing LEDs |          |                                                                      |  |

- Lumens are based on max wattage & 5000K CCT
- IES files available upon request
- Std Standard Offering







### **Dimensions & Mounting:**

Please note that drawings are not to scale.







# Listing:

Complies to CSA and UL standards.

### Polar Graph: