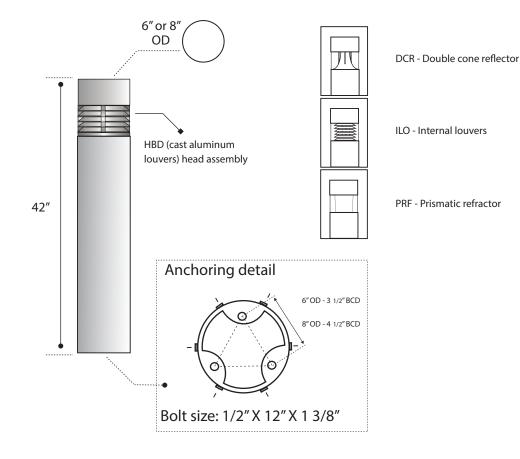

### Description:

Cast aluminum bollard with several head assemblies. HBD (cast aluminum louvers) is standard. Other head assemblies include:

- DCR Double cone reflector
- ILO Internal louvers
- PRF Prismatic refractor

### Dimensions & Mounting:

Please note that drawings are not to scale.