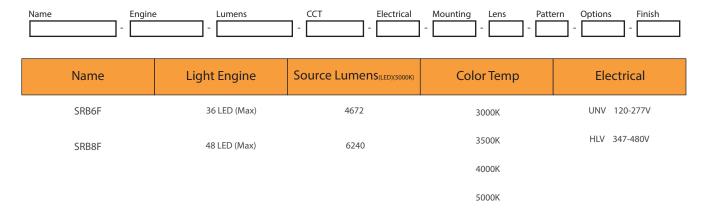

Specify CONC for concrete shaft.

| for custom |  |
|------------|--|

Contact

Contact for custom

Contact for custom

DCR Assembly

|           | Mounting                                 | Lens                                                              | L                                                 | ight Pattern                       |                         | Options Finishes         |              |                                                                               |  |  |
|-----------|------------------------------------------|-------------------------------------------------------------------|---------------------------------------------------|------------------------------------|-------------------------|--------------------------|--------------|-------------------------------------------------------------------------------|--|--|
| ABT       | Anchor, bolts &<br>template              | Type of lens varies according to head assembly.                   | TY5                                               | Type V (Std)                       | MS                      | Motion sensor            | Standard     |                                                                               |  |  |
|           | template                                 | to field assertibly.                                              |                                                   |                                    |                         |                          | BL           | Black                                                                         |  |  |
|           |                                          | HBD head assembly comes<br>with CPL (clear<br>polycarbonate lens) | TY3                                               | Type III (certain head assemblies) | SD                      | Step dimming             | WH           | White                                                                         |  |  |
|           |                                          | DCR, ILO & PRF (For HID only) 18                                  | 180 180 degree (certain hardware head assemblies) | TP                                 | Tamperproof<br>hardware | SG                       | Silver Grey  |                                                                               |  |  |
|           |                                          | head assemblies come with<br>CG (clear glass lens)                |                                                   |                                    | BZ                      | Bronze                   |              |                                                                               |  |  |
|           |                                          | -                                                                 |                                                   |                                    | TS                      | TS Tamperproof<br>screws |              |                                                                               |  |  |
|           |                                          | For better illustration of head<br>assemblies see {page 2}        |                                                   |                                    |                         |                          | Custom       |                                                                               |  |  |
|           |                                          |                                                                   |                                                   | PC                                 | Button photocell        | СС                       | Custom Color |                                                                               |  |  |
|           |                                          |                                                                   |                                                   |                                    | SF                      | Single fuse              |              | See website for<br>custom colors.<br>Contact factory for<br>physical samples. |  |  |
| ons are b | ased on may wattage                      | 8. 5000K CCT                                                      |                                                   |                                    | GFR                     | Ground fault receptacle  | CONC         | Concrete (shaft<br>only)                                                      |  |  |
|           | ens are based on max wattage & 5000K CCT |                                                                   |                                                   |                                    |                         |                          |              |                                                                               |  |  |