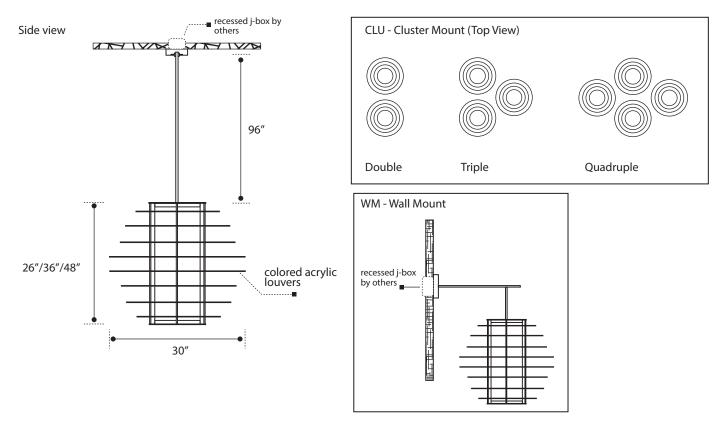

| Up and down light          | DM1                | 1% dimming    | WH      | White                                  |  |

Up and down light

WM Wall mount SV Swivel canopy

UD

Custom CC

SG

ΒZ

YAL

RAL

GAL

BAL

Bronze

Select disc louver color

Silver Grey

Yellow acrylic louvers

Green acrylic louvers

Red acrylic louvers

Blue acrylic louvers

Custom Color

See website for custom colors. Contact factory for physical samples.

• Lumens are based on max wattage & 5000K CCT

(contact factory)

• IES files available upon request

Std - Standard Offering

Since product development is an on-going process, Solera reserves the right to change the information on this spec sheet. Date Modified: 06-13-2023







# Dimensions & Mounting:

Please note that drawings are not to scale.



## Listing:

Complies to CSA and UL standards.

## Polar Graph: