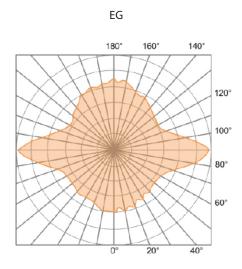

ming    | WH      | White                                  |  |

Up and down light

WM Wall mount SV Swivel canopy

UD

Custom CC

SG

ΒZ

YAL

RAL

GAL

BAL

Bronze

Select disc louver color

Silver Grey

Yellow acrylic louvers

Green acrylic louvers

Red acrylic louvers

Blue acrylic louvers

Custom Color

See website for custom colors. Contact factory for physical samples.

• Lumens are based on max wattage & 5000K CCT

(contact factory)

• IES files available upon request

Std - Standard Offering

Since product development is an on-going process, Solera reserves the right to change the information on this spec sheet. Date Modified: 06-13-2023







# Dimensions & Mounting:

Please note that drawings are not to scale.



## Listing:

Complies to CSA and UL standards.

## Polar Graph: