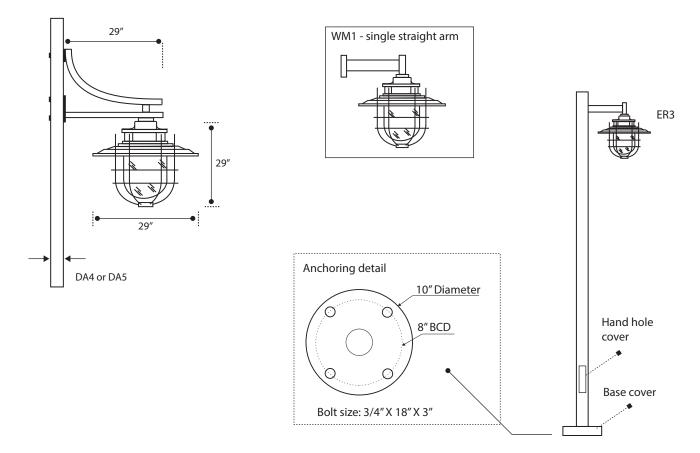

### Dimensions & Mounting:

Please note that drawings are not to scale.

| Contact for custom |                                        |                                       |                    | C   | Contact for custom | C   | ontact for custom           |          |                                                                               |  |
|--------------------|----------------------------------------|---------------------------------------|--------------------|-----|--------------------|-----|-----------------------------|----------|-------------------------------------------------------------------------------|--|
| Mounting           |                                        | Lens                                  |                    | L   | ight Pattern       |     | Options                     | F        | inishes                                                                       |  |
| ER3                | Arm for round or square pole           | CPL Clear polycarbonate<br>lens (Std) |                    | TY5 | Type V (Std)       | SD  | Step dimming                | Standard |                                                                               |  |
|                    |                                        | CAL                                   | Clear acrylic lens | TYO | <b>–</b>           | MS  | Motion sensor               | BL       | Black                                                                         |  |
| DA4                | Decorative straight<br>arm for 4" pole | CAL                                   |                    | TY3 | Type III           |     |                             | WH       | White                                                                         |  |
| DA5                | Decorative straight                    |                                       |                    |     |                    | ТР  | Tamperproof<br>hardware     | SG       | Silver Grey                                                                   |  |
|                    | arm for 5" pole                        |                                       |                    |     |                    | TS  | Tamperproof<br>screws       | ΒZ       | Bronze                                                                        |  |
| WM1                | Single straight arm                    |                                       |                    |     |                    | PC  | Buttom photocell            | Custom   |                                                                               |  |
|                    |                                        |                                       |                    |     |                    | GFI | Ground fault<br>interrupter | CC       | Custom Color                                                                  |  |
|                    |                                        |                                       |                    |     |                    | PCR | Photocell<br>receptacle     |          | See website for<br>custom colors.<br>Contact factory for<br>physical samples. |  |
|                    |                                        |                                       |                    |     |                    | тсо | Trespass cut off            |          |                                                                               |  |