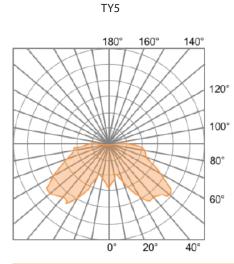

#### Polar Graph:

Since product development is an on-going process, Solera reserves the right to change the information on this spec sheet. Date Modified: 06-14-2023

| Contact for custom |                                        |                                       |                    | C   | Contact for custom | C   | ontact for custom           |          |                                                                               |  |
|--------------------|----------------------------------------|---------------------------------------|--------------------|-----|--------------------|-----|-----------------------------|----------|-------------------------------------------------------------------------------|--|
| Mounting           |                                        | Lens                                  |                    | L   | ight Pattern       |     | Options                     | F        | inishes                                                                       |  |
| ER3                | Arm for round or square pole           | CPL Clear polycarbonate<br>lens (Std) |                    | TY5 | Type V (Std)       | SD  | Step dimming                | Standard |                                                                               |  |
|                    |                                        | CAL                                   | Clear acrylic lens | TYO | <b>–</b>           | MS  | Motion sensor               | BL       | Black                                                                         |  |
| DA4                | Decorative straight<br>arm for 4" pole | CAL                                   |                    | TY3 | Type III           |     |                             | WH       | White                                                                         |  |
| DA5                | Decorative straight                    |                                       |                    |     |                    | ТР  | Tamperproof<br>hardware     | SG       | Silver Grey                                                                   |  |
|                    | arm for 5" pole                        |                                       |                    |     |                    | TS  | Tamperproof<br>screws       | ΒZ       | Bronze                                                                        |  |
| WM1                | Single straight arm                    |                                       |                    |     |                    | PC  | Buttom photocell            | Custom   |                                                                               |  |
|                    |                                        |                                       |                    |     |                    | GFI | Ground fault<br>interrupter | CC       | Custom Color                                                                  |  |
|                    |                                        |                                       |                    |     |                    | PCR | Photocell<br>receptacle     |          | See website for<br>custom colors.<br>Contact factory for<br>physical samples. |  |
|                    |                                        |                                       |                    |     |                    | тсо | Trespass cut off            |          |                                                                               |  |