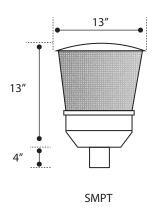

| GFI Ground fault interrupter | Bronze CC Custom Color                                               |
|                                                 |                                |                         |                           | PCR Photocell receptacle     | See website for custom colors. Contact factory for physical samples. |
|                                                 |                                |                         |                           |                              |                                                                      |

TCO

Trespass cut off

- Lumens are based on max wattage & 5000K CCT
- IES files available upon request
- Std Standard Offering







### **Dimensions & Mounting:**

Please note that drawings are not to scale.





## Listing:

Complies to CSA and UL standards.

### Polar Graph:

TY5