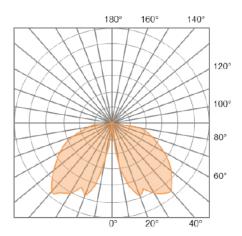

|
|                                                 |                                |                         |                           | PCR Photocell receptacle     | See website for custom colors. Contact factory for physical samples. |
|                                                 |                                |                         |                           |                              |                                                                      |

TCO

Trespass cut off

- Lumens are based on max wattage & 5000K CCT
- IES files available upon request
- Std Standard Offering







### **Dimensions & Mounting:**

Please note that drawings are not to scale.





## Listing:

Complies to CSA and UL standards.

### Polar Graph:

TY5