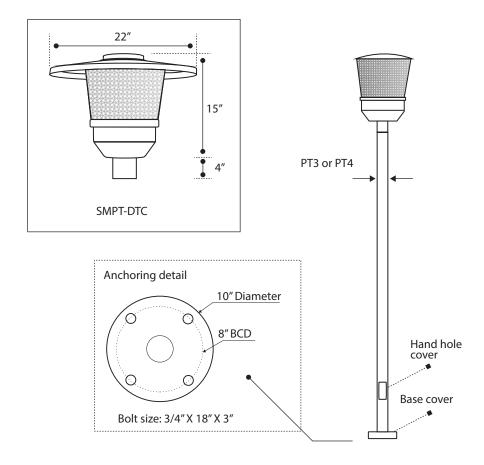

GFI Ground fault interrupter | Bronze CC Custom Color                                               |
|                                                 |                                |                         |                           | PCR Photocell receptacle     | See website for custom colors. Contact factory for physical samples. |
|                                                 |                                |                         |                           |                              |                                                                      |

TCO

Trespass cut off

- Lumens are based on max wattage & 5000K CCT
- IES files available upon request
- Std Standard Offering







### **Dimensions & Mounting:**

Please note that drawings are not to scale.





## Listing:

Complies to CSA and UL standards.

### Polar Graph:

TY5