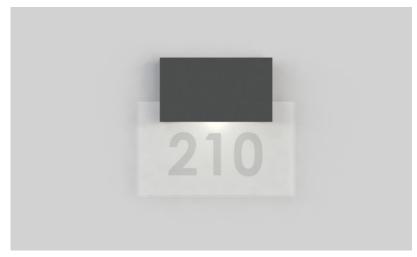

## **SLS** WALL SIGN LIGHT

Interestingly versatile, this sleek wall mount has an acrylic diffuser emitting a faint glow. Letters, numbers, and customizable designs can be etched at the back of the diffuser to reflect a unique & functional look. The fixture housing holds the diffuser at the bottom. Created for indoor application only. Contact Solera for custom finishes & prints.