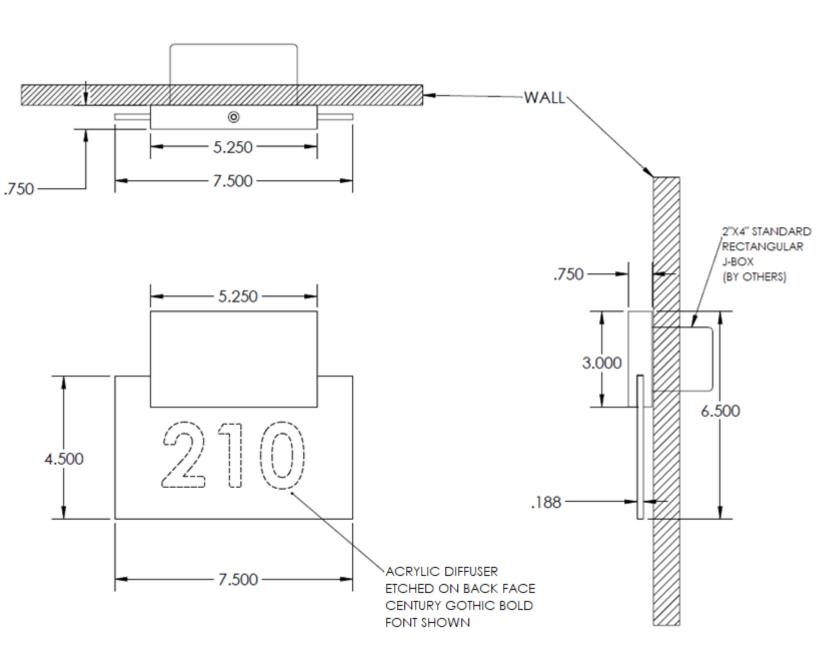

|
|    |                     |               | BLUE  | Blue LED                      |            |                          |
|    |                     |               |       |                               | BA4        | Brushed Aluminum #4      |
|    |                     |               |       |                               | CC         | Custom Color             |
|    |                     |               |       |                               | <u>See</u> | finishes info on website |

\*Specific IES Files available upon request Std – Standard Offering

SLS-\_\_\_-\_-\_-\_-\_-\_-\_-\_-\_-

| <b>Customization Not</b> | tes: |
|--------------------------|------|
|--------------------------|------|



## Dimensions & Mounting (measurements in inches; drawings are not to scale)