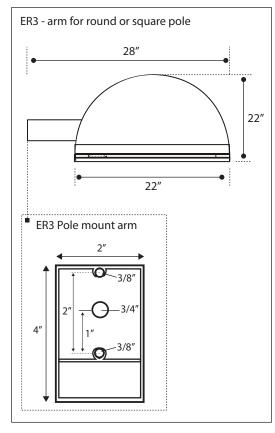

Contact for custom Contact for custom

act for custom Contact for custom

| Mounting    |                   | Lens                 |                     | Light Pattern |              | Options           |                         | Finishes |                                                            |
|-------------|-------------------|----------------------|---------------------|---------------|--------------|-------------------|-------------------------|----------|------------------------------------------------------------|
| ER3         | Arm for round or  | CPL                  | Clear polycarbonate | TY5           | Type V (Std) | SD                | Step dimming            | Standard |                                                            |
| square pole |                   | lens (Std)           |                     |               | 146          |                   | BL                      | Black    |                                                            |
| SPD         | Spider pole mount | CG                   | Clear glass lens    | TY4           | Type IV      | MS                | Motion sensor           | WH       | White                                                      |
|             |                   |                      |                     | 710           | <b>-</b>     | тсо               | Trespass cut off        | SG       | Silver Grey                                                |
|             | PR                | Prismatic lens (K12) | TY3                 | Type III      | EM           | Emergency battery | BZ                      | Bronze   |                                                            |
|             |                   |                      |                     | TYII          | Type II      | SF                | Single fuse             |          |                                                            |
|             |                   |                      |                     |               |              | DF                | Double fuse             | Custom   |                                                            |
|             |                   |                      |                     |               |              | PC                | Button photocell        | СС       | Custom Color<br>See website for                            |
|             |                   |                      |                     |               |              | PCR               | Photocell<br>receptacle |          | custom colors.<br>Contact factory for<br>physical samples. |

### Dimensions & Mounting:

Please note that drawings are not to scale.