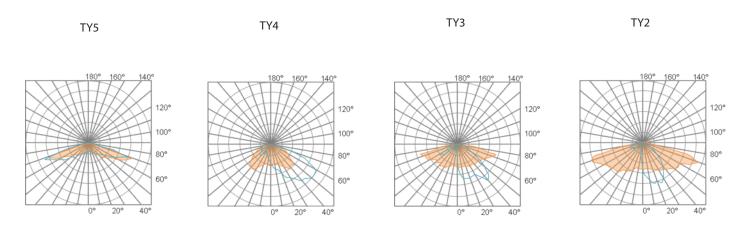

### Polar Graph:

Contact for custom Contact for custom

act for custom Contact for custom

| Mounting    |                   | Lens                 |                     | Light Pattern |              | Options           |                         | Finishes |                                                            |
|-------------|-------------------|----------------------|---------------------|---------------|--------------|-------------------|-------------------------|----------|------------------------------------------------------------|
| ER3         | Arm for round or  | CPL                  | Clear polycarbonate | TY5           | Type V (Std) | SD                | Step dimming            | Standard |                                                            |
| square pole |                   | lens (Std)           |                     |               | 146          |                   | BL                      | Black    |                                                            |
| SPD         | Spider pole mount | CG                   | Clear glass lens    | TY4           | Type IV      | MS                | Motion sensor           | WH       | White                                                      |
|             |                   |                      |                     | 710           | <b>-</b>     | тсо               | Trespass cut off        | SG       | Silver Grey                                                |
|             | PR                | Prismatic lens (K12) | TY3                 | Type III      | EM           | Emergency battery | BZ                      | Bronze   |                                                            |
|             |                   |                      |                     | TYII          | Type II      | SF                | Single fuse             |          |                                                            |
|             |                   |                      |                     |               |              | DF                | Double fuse             | Custom   |                                                            |
|             |                   |                      |                     |               |              | PC                | Button photocell        | СС       | Custom Color<br>See website for                            |
|             |                   |                      |                     |               |              | PCR               | Photocell<br>receptacle |          | custom colors.<br>Contact factory for<br>physical samples. |