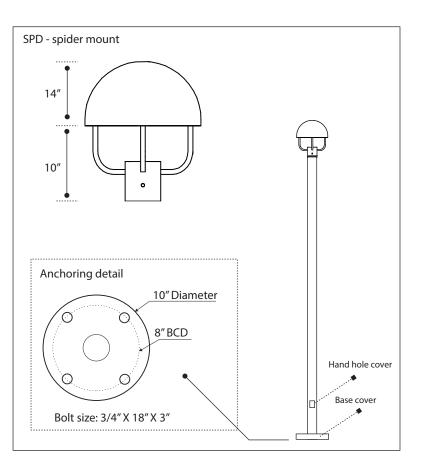

Contact for custom Contact for custom

act for custom Contact for custom

| Mounting    |                   | Lens                 |                     | Light Pattern |              | Options           |                         | Finishes |                                                            |
|-------------|-------------------|----------------------|---------------------|---------------|--------------|-------------------|-------------------------|----------|------------------------------------------------------------|
| ER3         | Arm for round or  | CPL                  | Clear polycarbonate | TY5           | Type V (Std) | SD                | Step dimming            | Standard |                                                            |
| square pole |                   | lens (Std)           |                     |               | 146          |                   | BL                      | Black    |                                                            |
| SPD         | Spider pole mount | CG                   | Clear glass lens    | TY4           | Type IV      | MS                | Motion sensor           | WH       | White                                                      |
|             |                   |                      |                     | 710           | <b>-</b>     | тсо               | Trespass cut off        | SG       | Silver Grey                                                |
|             | PR                | Prismatic lens (K12) | TY3                 | Type III      | EM           | Emergency battery | BZ                      | Bronze   |                                                            |
|             |                   |                      |                     | TYII          | Type II      | SF                | Single fuse             |          |                                                            |
|             |                   |                      |                     |               |              | DF                | Double fuse             | Custom   |                                                            |
|             |                   |                      |                     |               |              | PC                | Button photocell        | СС       | Custom Color<br>See website for                            |
|             |                   |                      |                     |               |              | PCR               | Photocell<br>receptacle |          | custom colors.<br>Contact factory for<br>physical samples. |

### Dimensions & Mounting:

Please note that drawings are not to scale.