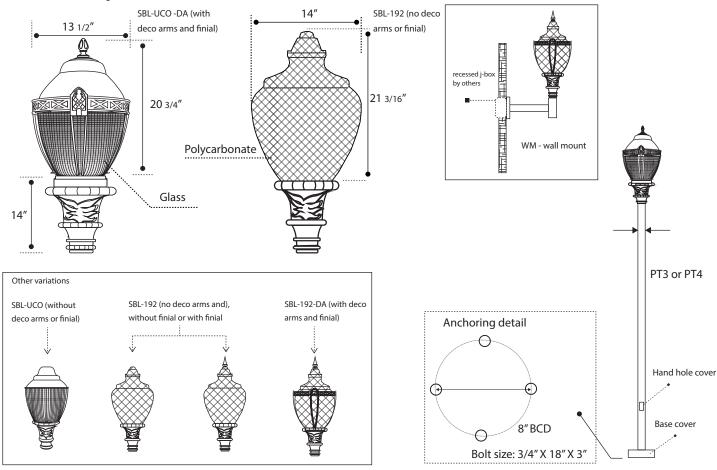

| Tamperproof screws      |                     | See website for custom colors.        |
|     |                                    |                          |                            |         |              | DF            | Decorative finial       | Contact factory for | Contact factory for physical samples. |
|     |                                    |                          |                            |         |              | ВА            | Banner arm              |                     |                                       |

 $<sup>\</sup>bullet$  Lumens are based on max wattage & 5000K CCT



<sup>•</sup> IES files available upon request

<sup>•</sup> Std - Standard Offering





#### **Dimensions & Mounting:**

Please note that drawings are not to scale.



## Listing:

Complies to CSA and UL standards.

### Polar Graph:

TY5