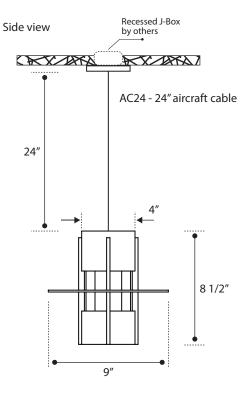

|
| AC24<br>CM |                    | CG           | Clear glass lens (Std) | D                         | Down light         | DM<br>DM1    |               | Standard       |          |
|            | 24″ aircraft cable | CG           | Clear glass lens (Std) | D                         | Down light         |              | 0-10V dimming | Standard<br>BL | Black    |

Custom

CC

Custom Color

See website for custom colors. Contact factory for physical samples.

Lumens are based on max wattage & 5000K CCT

• IES files available upon request

Std - Standard Offering

Since product development is an on-going process, Solera reserves the right to change the information on this spec sheet. Date Modified: 06-20-2019







## Dimensions & Mounting:

Please note that drawings are not to scale.









# Listing:

Complies to CSA and UL standards.

### Polar Graph: