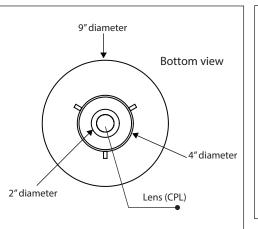

| AC24<br>CM |                    | CG           | Clear glass lens (Std) | D                         | Down light         | DM<br>DM1    |               | Standard       |          |
|            | 24″ aircraft cable | CG           | Clear glass lens (Std) | D                         | Down light         |              | 0-10V dimming | Standard<br>BL | Black    |

Custom

CC

Custom Color

See website for custom colors. Contact factory for physical samples.

Lumens are based on max wattage & 5000K CCT

• IES files available upon request

Std - Standard Offering

Since product development is an on-going process, Solera reserves the right to change the information on this spec sheet. Date Modified: 06-20-2019







## Dimensions & Mounting:

Please note that drawings are not to scale.









# Listing:

Complies to CSA and UL standards.

### Polar Graph: