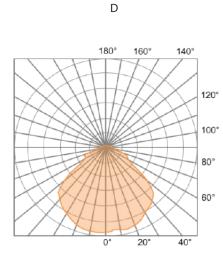

d) | D                         | Down light         | DM<br>DM1    |               | Standard       |          |
|            | 24″ aircraft cable | CG           | Clear glass lens (Std) | D                         | Down light         |              | 0-10V dimming | Standard<br>BL | Black    |

Custom

CC

Custom Color

See website for custom colors. Contact factory for physical samples.

Lumens are based on max wattage & 5000K CCT

• IES files available upon request

Std - Standard Offering

Since product development is an on-going process, Solera reserves the right to change the information on this spec sheet. Date Modified: 06-20-2019







## Dimensions & Mounting:

Please note that drawings are not to scale.









# Listing:

Complies to CSA and UL standards.

### Polar Graph: