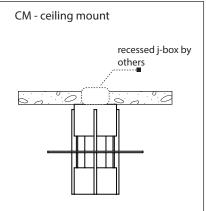

|            | Name               | Light Engine |                        | Source Lumens(LED)(5000K) |                    | Color Temp   |               | Electrical     |          |
|------------|--------------------|--------------|------------------------|---------------------------|--------------------|--------------|---------------|----------------|----------|
|            | SAT-S 3W LED (Max) |              | 428                    |                           | 2700K              |              | UNV 120-277V  |                |          |
|            |                    |              | 3000K                  |                           | 3000K              | HLV 347-480V |               |                |          |
|            |                    |              |                        |                           |                    |              | 3500K         |                |          |
|            |                    |              |                        |                           |                    | 4000K        |               |                |          |
|            |                    |              |                        |                           |                    |              | 5000K         |                |          |
|            | Contact for custom |              | Contact for custom     |                           | Contact for custom |              |               |                |          |
| Mounting   |                    | Lens         |                        | Light Pattern             |                    | Options      |               | Finishes       |          |
|            |                    |              |                        |                           |                    |              | options       |                | Finisnes |
| AC24       | 24" aircraft cable | CG           | Clear glass lens (Std) | D                         | Down light         | DM           | 0-10V dimming | Standard       | FINISNES |
|            | 24″ aircraft cable | CG           | Clear glass lens (Std) | D                         |                    |              | 0-10V dimming |                | Black    |
| AC24<br>CM |                    | CG           | Clear glass lens (Std) | D                         | Down light         | DM<br>DM1    |               | Standard       |          |
|            | 24″ aircraft cable | CG           | Clear glass lens (Std) | D                         | Down light         |              | 0-10V dimming | Standard<br>BL | Black    |

## Dimensions & Mounting:

Please note that drawings are not to scale.