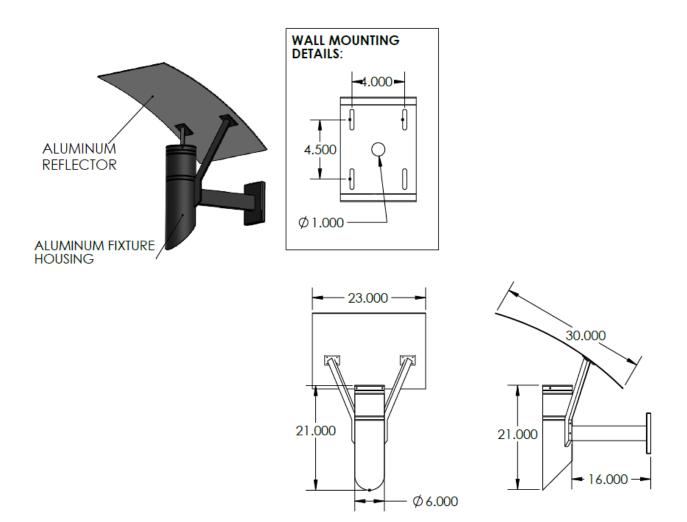

|          |          |            |

| BL | Black           |
|----|-----------------|
|    | Diack           |
| WH | White           |
| SG | Silver Grey     |
| BZ | Bronze          |
| СС | Custom Color    |
|    |                 |
|    |                 |
|    | CC<br>See finis |

<sup>\*</sup>Lumens are based on Max Wattage and 5000K CCT  $\,$ 

Std – Standard Offering

| SAIL- | - | - | - | - | - | - | - | - | - |
|-------|---|---|---|---|---|---|---|---|---|
|       |   |   |   |   |   |   |   |   |   |

|  | Cus | stor | nizat | tion | Notes | s: |
|--|-----|------|-------|------|-------|----|
|--|-----|------|-------|------|-------|----|

<sup>\*</sup>Specific IES Files available upon request



## Dimensions & Mounting (measurements in inches; drawings are not to scale)



## **Available Mounting Options:**