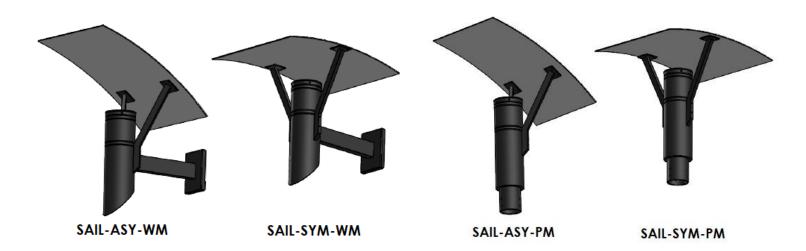

|

| BL | Black           |
|----|-----------------|
|    | Diack           |
| WH | White           |
| SG | Silver Grey     |
| BZ | Bronze          |
| СС | Custom Color    |
|    |                 |
|    |                 |
|    | CC<br>See finis |

<sup>\*</sup>Lumens are based on Max Wattage and 5000K CCT  $\,$ 

Std – Standard Offering

| SAIL- | - | - | - | - | - | - | - | - | - |
|-------|---|---|---|---|---|---|---|---|---|
|       |   |   |   |   |   |   |   |   |   |

|  | Cus | stor | nizat | tion | Notes | s: |
|--|-----|------|-------|------|-------|----|
|--|-----|------|-------|------|-------|----|

<sup>\*</sup>Specific IES Files available upon request



## Dimensions & Mounting (measurements in inches; drawings are not to scale)



## **Available Mounting Options:**