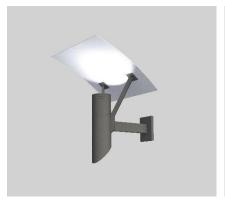

## **SAIL - POST TOP**

A post top that distributes light indirectly. Constructed from extruded aluminum with a reflector held up by arms that could either be designed to face straight downwards or in an angular manner emitting symmetric or asymmetrical light distribution.

## **Available Mounting Options:**