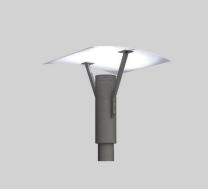

## **SAIL - POST TOP**

A post top that distributes light indirectly. Constructed from extruded aluminum with a reflector held up by arms that could either be designed to face straight downwards or in an angular manner emitting symmetric or asymmetrical light distribution.

## **Available Mounting Options:**