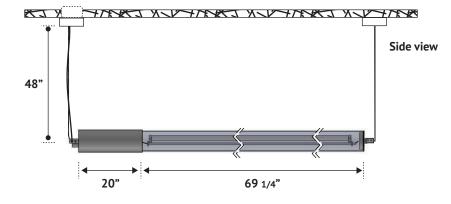

• Lumens are based on max wattage & 5000K CCT

• IES files available upon request

• Std - Standard Offering

Dimensions & Mounting:

Please note that drawings are not to scale.