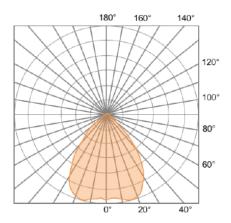

|      |                      |               |            | SF      | Single fuse             | SG       | Silver Grey |
|     |                      |      |                      |               |            | ЭF .    |                         | BZ       | Bronze      |
|     |                      |      |                      |               |            | EM      | Emergency battery       |          |             |

Contact for custom

Custom

CC Custom Color

See website for custom colors. Contact factory for physical samples.

- Lumens are based on max wattage & 5000K CCT
- IES files available upon request
- Std Standard Offering







### **Dimensions & Mounting:**

Please note that drawings are not to scale.



## Listing:

Complies to CSA and UL standards.

## Polar Graph:

D