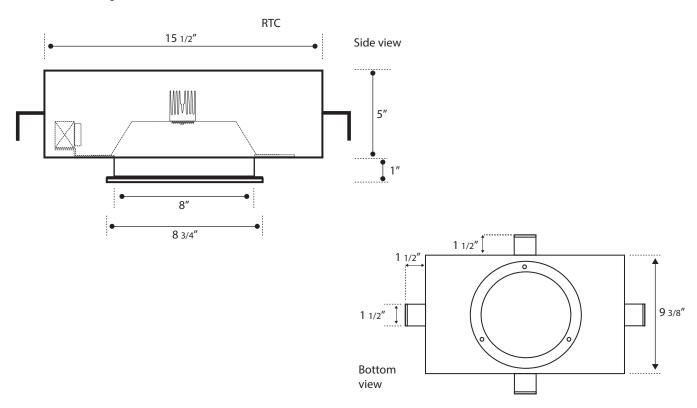

of screws      | WH       | White       |
|     |                      |      |                      |               |            | SF      | Single fuse             | SG       | Silver Grey |
|     |                      |      |                      |               |            | ЭF .    |                         | BZ       | Bronze      |
|     |                      |      |                      |               |            | EM      | Emergency battery       |          |             |

Contact for custom

Custom

CC Custom Color

See website for custom colors. Contact factory for physical samples.

- Lumens are based on max wattage & 5000K CCT
- IES files available upon request
- Std Standard Offering







### **Dimensions & Mounting:**

Please note that drawings are not to scale.



## Listing:

Complies to CSA and UL standards.

## Polar Graph:

D