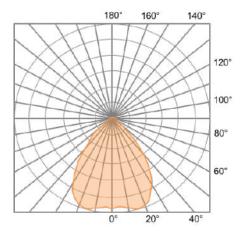

| White              |             |
| RP       | Recessed in plaster (Non-IC)          | PG                 | Prismatic glass<br>lens |                           |               | TS                 | Tamperproof<br>screws   | SG                 | Silver Grey |
|          |                                       |                    |                         |                           |               | SF                 | Single fuse             | BZ                 | Bronze      |

EM

**Emergency battery** 

- Lumens are based on max wattage & 5000K CCT
- IES files available upon request
- Std Standard Offering







## **Dimensions & Mounting:**

Please note that drawings are not to scale.



## Listing:

Complies to CSA and UL standards.

## **Polar Graph:**

D