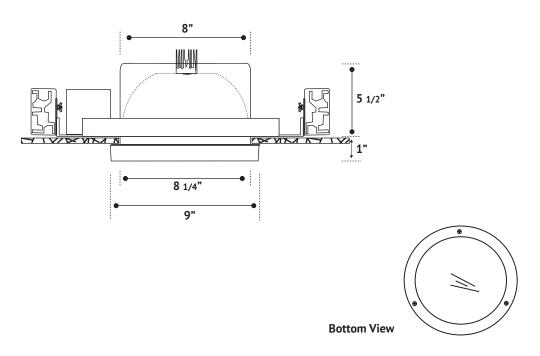

|                           |               |                    | WH                      | White              |             |
| RP       | Recessed in plaster (Non-IC)          | PG                 | Prismatic glass<br>lens |                           |               | TS                 | Tamperproof<br>screws   | SG                 | Silver Grey |
|          |                                       |                    |                         |                           |               | SF                 | Single fuse             | BZ                 | Bronze      |

EM

**Emergency battery** 

- Lumens are based on max wattage & 5000K CCT
- IES files available upon request
- Std Standard Offering







## **Dimensions & Mounting:**

Please note that drawings are not to scale.



## Listing:

Complies to CSA and UL standards.

## **Polar Graph:**

D