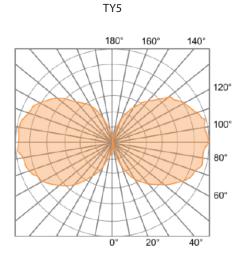

|                   |     |                   |    |                   | SF  | Single fuse                |        | physical samples.                                        |
|     |                   |     |                   |    |                   | BC  | Base cover                 |        |                                                          |
|     |                   |     |                   |    |                   | тсо | Trespass cut off           |        |                                                          |

Lumens are based on max wattage & 5000K CCT
IES files available upon request

Std - Standard Offering



1





### Dimensions & Mounting:

Please note that drawings are not to scale.





## Listing:

Complies to CSA and UL standards.

## Polar Graph: