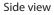

# QUAD - Light Column

### Description:

Heavy duty extruded aluminum housing construction with opal acrylic lenses (one per side is standard). Choose between a 6X6 or 8X8 square, and standard heights are 10 or 16 feet. Custom sizes available: contact factory.

### Dimensions & Mounting:

Please note that drawings are not to scale.