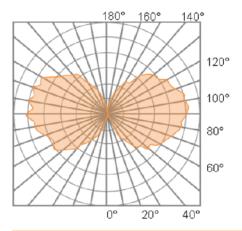

|                    | screws                  |              | Bronze  Custom Color |



Contact factory for

physical samples.

receptacle

Programmable color changing LEDs

RGBW

<sup>•</sup> Lumens are based on max wattage & 5000K CCT

<sup>•</sup> IES files available upon request

<sup>•</sup> Std - Standard Offering





### **Dimensions & Mounting:**

Please note that drawings are not to scale.

### Side view



## Listing:

Complies to CSA and UL standards.

### Polar Graph:

TY5