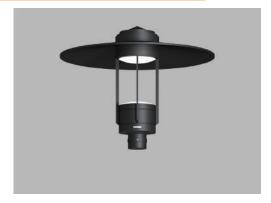

#### Description:

Fixture housing is constructed from die-cast and spun aluminum for durability. Weatherproof silicone sealed gasked for extra protection. Available as a wall mount luminaire.

Size

Engine