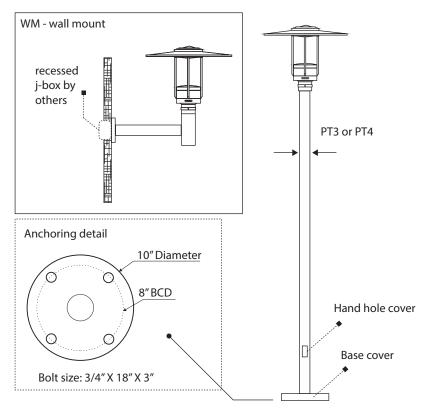

|              | TD      | TP Tamperproof<br>hardware | CC       | Custom Color                                             |
|          |                                    |       |                           |               |              |         |                            |          | See website for<br>custom colors.<br>Contact factory for |
|          |                                    |       |                           |               |              | TS      | Tamperproof screws         |          | physical samples.                                        |

- Lumens are based on max wattage & 5000K CCT
- IES files available upon request
- Std Standard Offering







#### **Dimensions & Mounting:**

Please note that drawings are not to scale.

#### Side view





## Listing:

Complies to CSA and UL standards.

### Polar Graph: