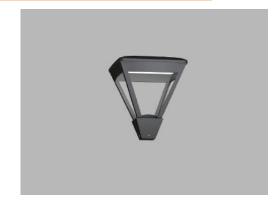

| Date         |
|--------------|
| Quote #      |
| Project Name |
| Туре         |

# NOVO - Post Top

#### Description:

NOVO is a post top that is ideal for dark sky applications. Constructed of cast aluminum, all external hardware is stainless steel.



| Name     | Engine<br>-                        | 2    | Lumens<br>-                 | сст                       | Electrical -       | Mounting Lens Pattern Options Finish - |                         |            |                                                    |  |
|----------|------------------------------------|------|-----------------------------|---------------------------|--------------------|----------------------------------------|-------------------------|------------|----------------------------------------------------|--|
|          | Name Light Engine                  |      | ight Engine                 | Source Lumens(LED)(5000K) |                    | Color Temp                             |                         | Electrical |