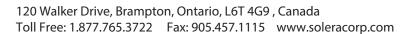

# NOVO - Post Top

#### Description:

NOVO is a post top that is ideal for dark sky applications. Constructed of cast aluminum, all external hardware is stainless steel.

| Name     | Engine<br>-                        | 2    | Lumens<br>-                 | сст                       | Electrical -       | Mounting Lens Pattern Options Finish - |                         |            |                                                    |  |
|----------|------------------------------------|------|-----------------------------|---------------------------|--------------------|----------------------------------------|-------------------------|------------|----------------------------------------------------|--|
|          | Name Light Engine                  |      | ight Engine                 | Source Lumens(LED)(5000K) |                    | Color Temp                             |                         | Electrical |                                                    |  |
|          | NOVO                               |      | 90W LED (Max)               |                           | 10920              |                                        | 3000K                   |            | UNV 120-277V                                       |  |
|          |                                    |      |                             |                           |                    |                                        | 3500K                   | HĽ         | V 347-480V                                         |  |
|          |                                    |      |                             |                           |                    |                                        | 4000K                   |            |                                                    |  |
|          |                                    |      |                             |                           |                    |                                        | 5000K                   |            |                                                    |  |
|          |                                    | Со   | Contact for custom          |                           | Contact for custom |                                        | ontact for custom       |            |                                                    |  |
| Mounting |                                    | Lens |                             | Light Pattern             |                    | Options                                |                         | Finishes   |                                                    |  |
| PT3      | Post top slips over<br>3" dia pole | CG   | Clear glass lens            | TY5                       | Type V (Std)       | SD                                     | Step dimming            | Standard   |                                                    |  |
| PT4      | Post top slips over<br>4" dia pole | CPL  | Clear polycarbonate<br>lens | TY4                       | Type IV            | MS                                     | Motion sensor           | BL<br>WH   | Black                                              |  |
|          |                                    |      |                             | TY3                       | Type III           | TP                                     | Tamperproof<br>hardware | SG         | Silver Grey                                        |  |
|          |                                    |      |                             |                           |                    |                                        |                         | BZ         | Bronze                                             |  |
|          |                                    |      |                             | TY2                       | Type II            | TS                                     | Tamperproof screws      |            |                                                    |  |
|          |                                    |      |                             |                           |                    |                                        |                         | Custom     |                                                    |  |
|          |                                    |      |                             |                           |                    | SF                                     | Single fuse             | CC         | Custom Color                                       |  |
|          |                                    |      |                             |                           |                    | PC                                     | Button photocell        |            | See website for custom colors. Contact factory for |  |