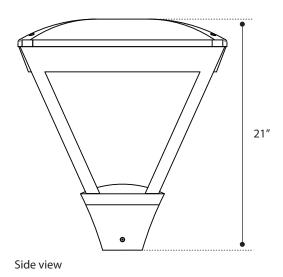

|  |
|          |                                    |      |                             |                           |                    | SF                                     | Single fuse             | CC         | Custom Color                                       |  |
|          |                                    |      |                             |                           |                    | PC                                     | Button photocell        |            | See website for custom colors. Contact factory for |  |

TCO

Trespass cut off

- Lumens are based on max wattage & 5000K CCT
- IES files available upon request
- Std Standard Offering



physical samples.





### **Dimensions & Mounting:**

Please note that drawings are not to scale.





# Listing:

Complies to CSA and UL standards.

# Polar Graph: