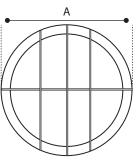

### **Dimensions & Mounting:**

Please note that drawings are not to scale.

#### Front view

|       | А       | В  | С  |
|-------|---------|----|----|
| MRG-M | 10 1/2" | 4" | 4" |
| MRG-L | 14"     | 5″ | 4" |

Side view