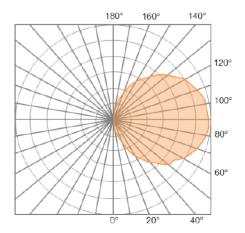

| PG           | Opal polycarbonate<br>lens (Std)<br>Prismatic glass lens | -                                     | SF<br>TP           | Button photocell  Single fuse  Tamperproof hardware  Tamperproof | Standard<br>BL<br>WH<br>SG | Black<br>White<br>Silver Grey |



See website for custom colors. Contact factory for physical samples.

<sup>•</sup> Lumens are based on max wattage & 5000K CCT

<sup>•</sup> IES files available upon request

<sup>•</sup> Std - Standard Offering





### **Dimensions & Mounting:**

Please note that drawings are not to scale.

#### Front view



|       | А       | В  | С  |
|-------|---------|----|----|
| MRG-M | 10 1/2" | 4" | 4" |
| MRG-L | 14"     | 5″ | 4" |

Side view



## Listing:

Complies to CSA and UL standards.

### Polar Graph:

F