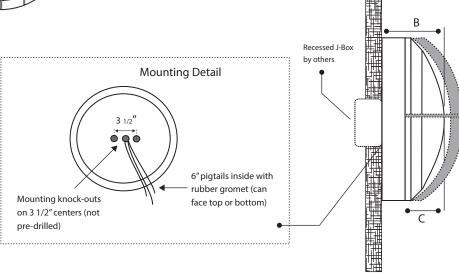

### **Dimensions & Mounting:**

Please note that drawings are not to scale.

#### Front view

|       | А       | В  | С  |
|-------|---------|----|----|
| MRG-M | 10 1/2" | 4" | 4" |
| MRG-L | 14"     | 5″ | 4" |

Side view