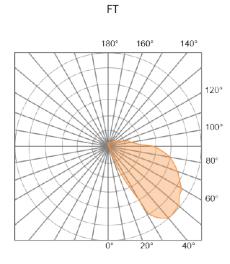

custom Contact for custom

Finishes Mounting **Light Pattern** Options Lens R FT Forward throw ΤР Recessed in dry FG Frosted glass lens Tamperproof Black wall (Std) hardware BL Black RTC ΤS Tamperproof Recessed in WH White screws concrete Silver Grey SG WL Wet location ΒZ Bronze SF Single fuse Custom CC Custom Color See website for custom colors. Contact factory for physical samples.

• Lumens are based on max wattage & 5000K CCT

• IES files available upon request

Std - Standard Offering

Since product development is an on-going process, Solera reserves the right to change the information on this spec sheet. Date Modified: 06-15-2023







## Dimensions & Mounting:

Please note that drawings are not to scale.

Side view





Listing: Complies to CSA and UL standards.

## Polar Graph:





2