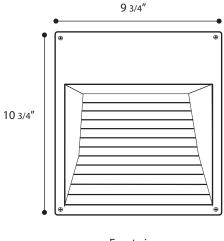

### **Dimensions & Mounting:**

Please note that drawings are not to scale.

Front view

Cut Out Dimensions: 9 3/4" X 10 3/4" X 3 1/2"