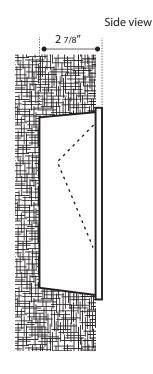

### **Dimensions & Mounting:**

Please note that drawings are not to scale.

Front view

Cut Out Dimensions: 9 3/4" X 10 3/4" X 3 1/2"