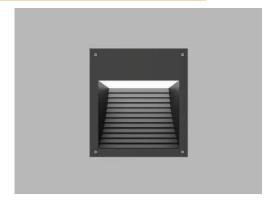

# LRA - Wall Recessed

#### Description:

LRA is designed for step light applications. Made of fabricated aluminum and contains a tempered glass lens which is silicone sealed for weatherproofing.

| Name               | Engine<br>-             | 2                | Lumens<br>-                   | ] - [         | CCT Electrical | Moun<br>-         | ting Lens Patt          | ern Optic      | ons Finish                     |
|--------------------|-------------------------|------------------|-------------------------------|---------------|----------------|-------------------|-------------------------|----------------|--------------------------------|
|                    | Name Light Engine       |                  | Source Lumens(LED)(5000K)     |               | Color Temp     |                   | Electrical              |                |                                |
|                    | LRA 12W LED (Max)       |                  | 2W LED (Max)                  | 2100          |                | 3000K             |                         | UNV 120-277V   |                                |
|                    |                         |                  |                               |               |                | 3500K             |                         | HLV 347-480V   |                                |
|                    |                         |                  |                               |               |                | 4000K             |                         |                |                                |
|                    |                         |                  |                               |               |                |                   | 5000K                   |                |                                |
| Contact for custom |                         | ntact for custom | Contact for custom            |               | C              | ontact for custom |                         |                |                                |
| Mounting           |                         | Lens             |                               | Light Pattern |                | Options           |                         | Finishes       |                                |
| R                  | Recessed in dry<br>wall | PR               | Micro prismatic lens<br>(Std) | FT            | Forward throw  | TP                | Tamperproof<br>hardware | Standard<br>BL | Black                          |
| RTC                | Recessed in concrete    | CPL              | Clear polycarbonate<br>lens   |               |                | TS                | Tamperproof screws      | WH             | White                          |
|                    |                         |                  |                               |               |                | EM                | Emergency battery       | SG             | Silver Grey                    |
|                    |                         | OPL              | Opal polycarbonate<br>lens    |               |                | SF                | Single fuse             | BZ             | Bronze                         |
|                    |                         |                  |                               |               |                |                   |                         | Custom         |                                |
|                    |                         |                  |                               |               |                |                   |                         | CC             | Custom Color                   |
|                    |                         |                  |                               |               |                |                   |                         |                | See website for custom colors. |