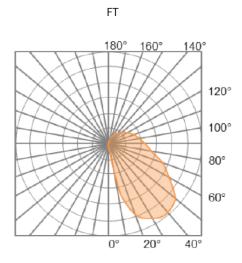

|                         |                  |                               |               |                |                   |                         | CC             | Custom Color                   |
|                    |                         |                  |                               |               |                |                   |                         |                | See website for custom colors. |

- Lumens are based on max wattage & 5000K CCT
- IES files available upon request
- Std Standard Offering



Contact factory for physical samples.





### **Dimensions & Mounting:**

Please note that drawings are not to scale.



Front view

Cut Out Dimensions: 9 3/4" X 10 3/4" X 3 1/2"



# Listing:

Complies to CSA and UL standards.

# Polar Graph: