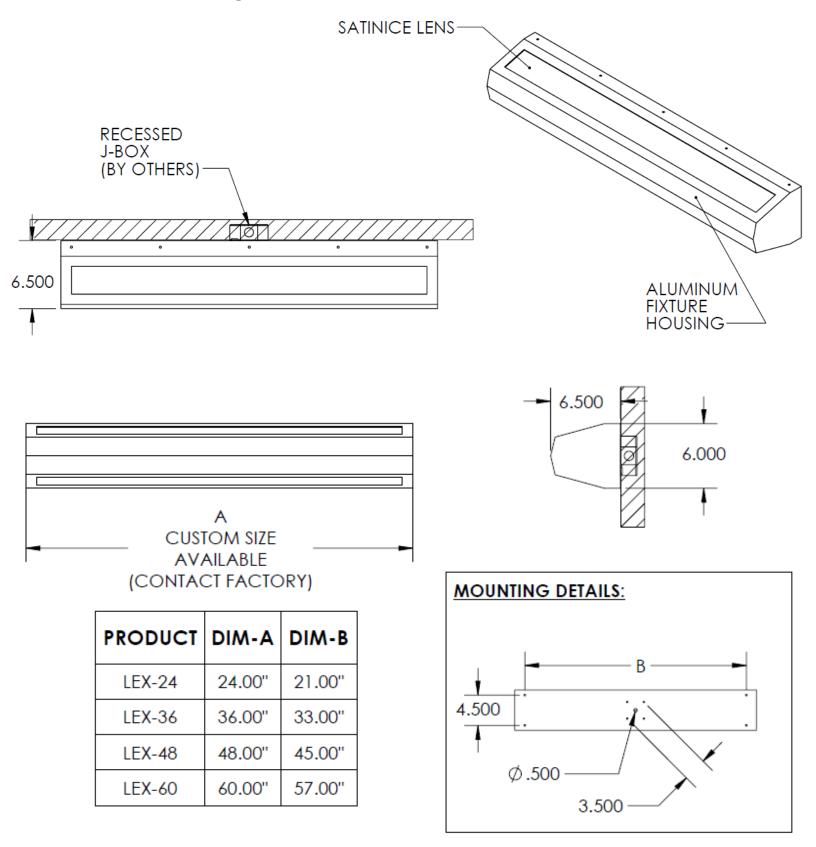

## TOLL FREE: 1.877.765.3722 • FAX: 905.457.4777 • soleracorp.com

Dimensions & Mounting (measurements in inches; drawings are not to scale)

TOLL FREE: 1.877.765.3722 • FAX: 905.457.4777 • soleracorp.com

| Name | Length<br>(in inches) |     | Lamping                | Lumens*        | Color Temp | El  | ectrical |    | Mounting     |
|------|-----------------------|-----|------------------------|----------------|------------|-----|----------|----|--------------|
| LEX  | 24                    | 24" | 24W LED (max) per side | 4224 per side  | 5000K      | UNV | 120-277V | WM | Wall mounted |
|      | 36                    | 36″ | 36W LED (max) per side | 6336 per side  | 4000K      | HLV | 347-480V |    |              |
|      | 48                    | 48″ | 48W LED (max) per side | 8448 per side  | 3500K      |     |          |    |              |
|      | 60                    | 60" | 60W LED (max) per side | 10560 per side | 3000K      |     |          |    |              |