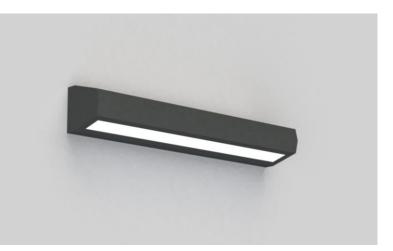

## LEX WALL MOUNT

A wall mount with simple design & up/down illumination. Comes in 4 different sizes; customizable according to specification. Designed for indoors. Wet location is an option.

See finishes info on website