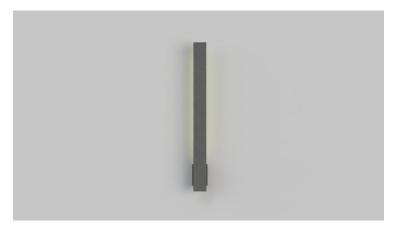

## KYIV WALL MOUNT

A sleek surface luminaire made of aluminum extrusion with clean, solid, flat front emitting a back glow. Mounting is from one end of the luminaire. Available in 3 sizes. Designed for both indoor & outdoor applications.