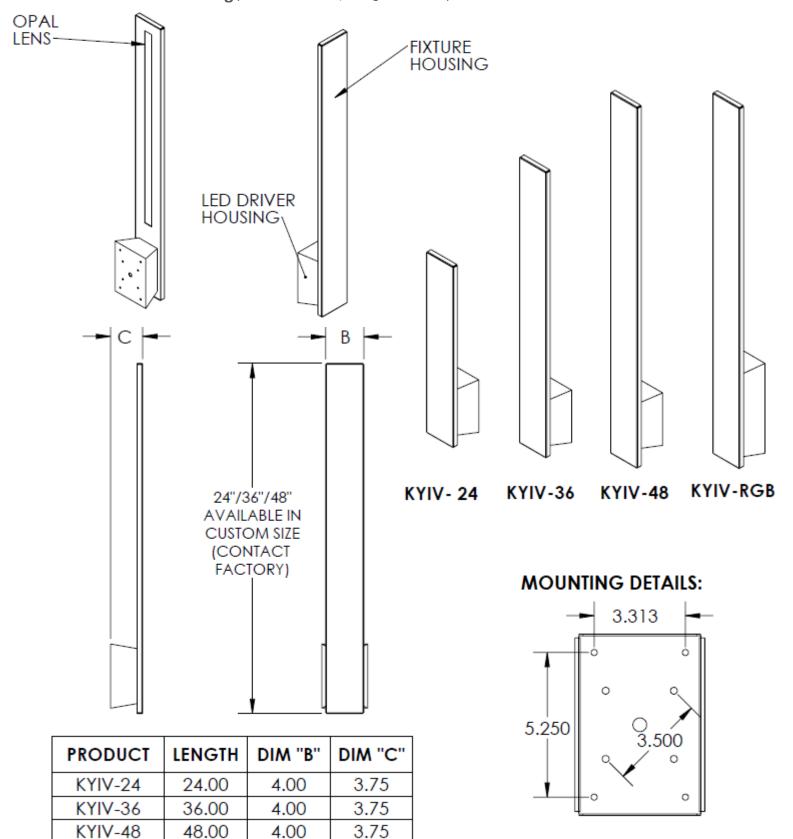

| СС       | Custom Color         |
|     |                         |    |                 |       |                               |          |                      |
|     |                         |    |                 |       |                               |          |                      |
|     |                         |    |                 |       |                               | See fini | shes info on website |

Std – Standard Offering

KYIV- - - - - - - - - - - - - -

| Customization Notes: | Custo | mizat | ion N | otes: |
|----------------------|-------|-------|-------|-------|
|----------------------|-------|-------|-------|-------|

<sup>\*</sup>Specific IES Files available upon request

## Dimensions & Mounting (measurements in inches; drawings are not to scale)