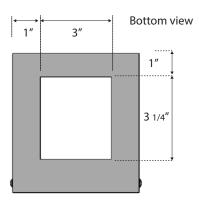

polycarbonate | -                         | DM 0-10V dimming  TP Tamperproof hardware  TS Tamperproof        | Standard<br>BL Black                         |
| WM   |             | OPL Opal polycarbonate | -                         | DM 0-10V dimming  TP Tamperproof hardware                        | Standard<br>BL Black<br>WH White             |
| WM   |             | OPL Opal polycarbonate | -                         | DM 0-10V dimming  TP Tamperproof hardware  TS Tamperproof screws | Standard  BL Black  WH White  SG Silver Grey |

- Lumens are based on max wattage & 5000K CCT
- IES files available upon request
- Std Standard Offering



See website for custom colors. Contact factory for physical samples.





## **Dimensions & Mounting:**

Please note that drawings are not to scale.





# Listing:

Complies to CSA and UL standards.

## Polar Graph: