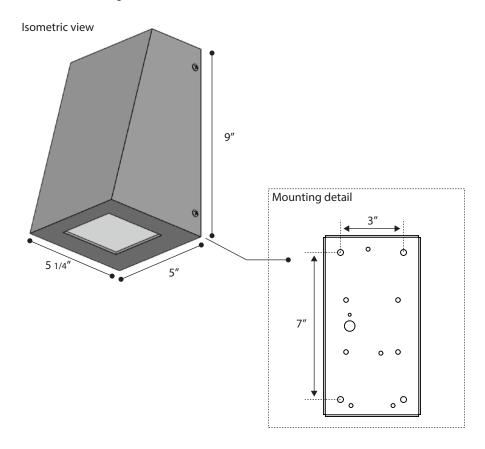

al polycarbonate | -                         | DM 0-10V dimming  TP Tamperproof hardware  TS Tamperproof        | Standard<br>BL Black                         |
| WM   |             | OPL Opal polycarbonate | -                         | DM 0-10V dimming  TP Tamperproof hardware                        | Standard<br>BL Black<br>WH White             |
| WM   |             | OPL Opal polycarbonate | -                         | DM 0-10V dimming  TP Tamperproof hardware  TS Tamperproof screws | Standard  BL Black  WH White  SG Silver Grey |

- Lumens are based on max wattage & 5000K CCT
- IES files available upon request
- Std Standard Offering



See website for custom colors. Contact factory for physical samples.





## **Dimensions & Mounting:**

Please note that drawings are not to scale.





# Listing:

Complies to CSA and UL standards.

## Polar Graph: