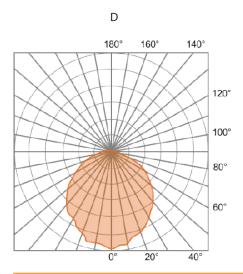

Tamperproof hardware  TS Tamperproof        | Standard<br>BL Black                         |
| WM   |             | OPL Opal polycarbonate | -                         | DM 0-10V dimming  TP Tamperproof hardware                        | Standard<br>BL Black<br>WH White             |
| WM   |             | OPL Opal polycarbonate | -                         | DM 0-10V dimming  TP Tamperproof hardware  TS Tamperproof screws | Standard  BL Black  WH White  SG Silver Grey |

- Lumens are based on max wattage & 5000K CCT
- IES files available upon request
- Std Standard Offering



See website for custom colors. Contact factory for physical samples.





## **Dimensions & Mounting:**

Please note that drawings are not to scale.





# Listing:

Complies to CSA and UL standards.

## Polar Graph: