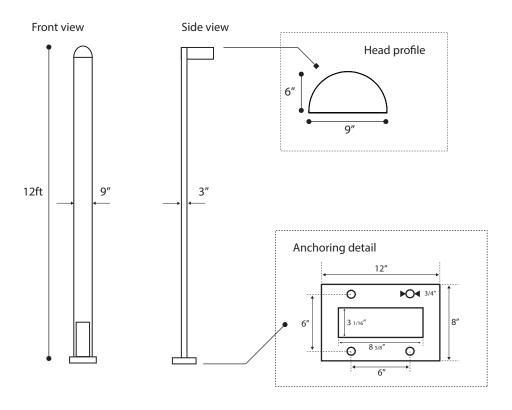

|
|          |                    |      |                          |               | ELB           | Electronic HID<br>ballast |                  | Contact factory for physical samples. |              |
|          |                    |      |                          |               |               | ВС                        | Base cover       |                                       |              |
|          |                    |      |                          |               |               | TCO                       | Trespass cut off |                                       |              |

- Lumens are based on max wattage & 5000K CCT
- IES files available upon request
- Std Standard Offering







### **Dimensions & Mounting:**

Please note that drawings are not to scale.



## Listing:

Complies to CSA and UL standards.

### Polar Graph:

FT