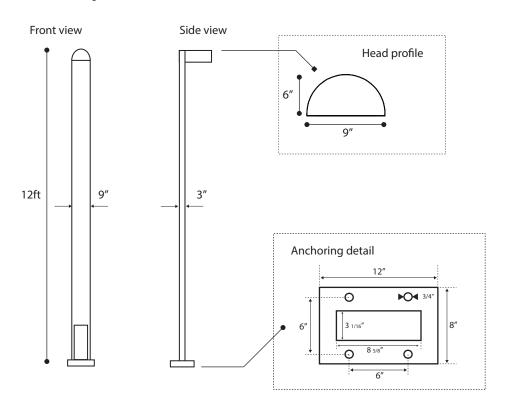

|  |
|     |          |                                                                  |                                   |                    |               | ВС            | Base cover               |          |                                                                      |  |
|     |          |                                                                  |                                   |                    |               | TCO           | Trespass cut off         |          |                                                                      |  |

- Lumens are based on max wattage & 5000K CCT
- IES files available upon request
- Std Standard Offering







### **Dimensions & Mounting:**

Please note that drawings are not to scale.



## Listing:

Complies to CSA and UL standards.

### Polar Graph:

FT