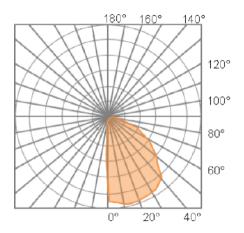

|                                           |                          |                                       |               | ELB                         | Electronic HID<br>ballast |          | See website for custom colors.        |
|     |                             |                                           |                          |                                       |               | ВС                          | Base cover                |          | Contact factory for physical samples. |

- Lumens are based on max wattage & 5000K CCT
- IES files available upon request
- Std Standard Offering







### **Dimensions & Mounting:**

Please note that drawings are not to scale.



## Listing:

Complies to CSA and UL standards.

### Polar Graph:

FT