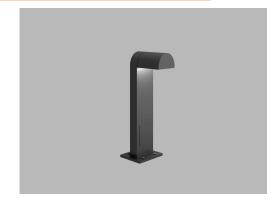

# GAR-B - Bollard

Name

#### Description:

Extruded aluminum housing construction with aluminum end caps and silicone sealed lens gasketing.

Engine

Lumens

| -     |              | ]- [                      |            |              |
|-------|--------------|---------------------------|------------|--------------|
| Name  | Light Engine | Source Lumens(LED)(5000K) | Color Temp | Electrical   |
| GAR-B | 42 LED (Max) | 5460                      | 3000K      | UNV 120-277V |
|       |              |                           | 3500K      | HLV 347-480V |
|       |              |                           | 4000K      |              |
|       |              |                           | 5000K      |              |