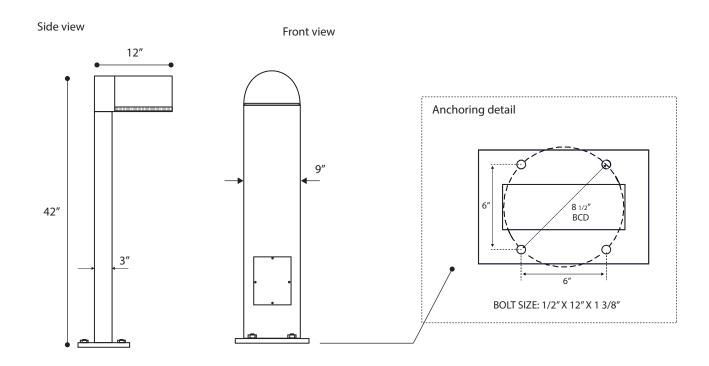

|          |                                       |
|     |                             |                                           |                          |                                       |               | ELB                         | Electronic HID<br>ballast |          | See website for custom colors.        |
|     |                             |                                           |                          |                                       |               | ВС                          | Base cover                |          | Contact factory for physical samples. |

- Lumens are based on max wattage & 5000K CCT
- IES files available upon request
- Std Standard Offering







### **Dimensions & Mounting:**

Please note that drawings are not to scale.



## Listing:

Complies to CSA and UL standards.

### Polar Graph:

FT