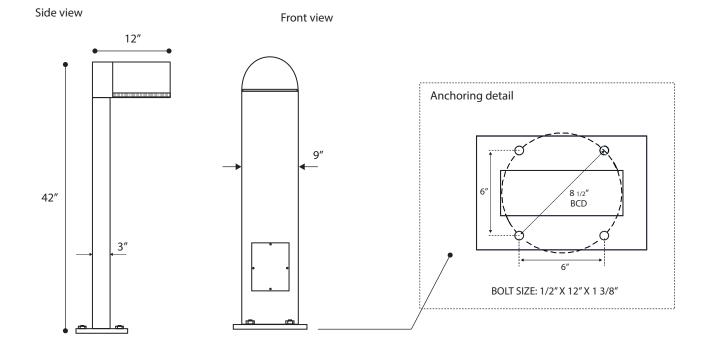

• Lumens are based on max wattage & 5000K CCT

• IES files available upon request

Std - Standard Offering

1

Dimensions & Mounting: Please note that drawings are not to scale.