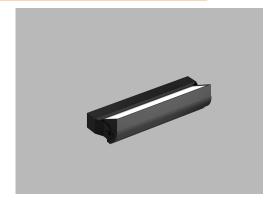

## FIN - Wall Mount

#### Description:

Adjustable wall mount luminaire, constructed of heavy duty die cast aluminum and designed with an integrated cooling structure. Select natatorium for corrosion resistant finish.

| Name         | Engine<br>-                      | 2                  | Lumens<br>-                 | - CC                      | T Electrical      | Mount              | ing Lens Patt            | ern Optio    | ns Finish -                                                                   |
|--------------|----------------------------------|--------------------|-----------------------------|---------------------------|-------------------|--------------------|--------------------------|--------------|-------------------------------------------------------------------------------|
| Name         |                                  | Light Engine       |                             | Source Lumens(LED)(5000K) |                   | Color Temp         |                          | Electrical   |                                                                               |
| FIN1X        |                                  | 200W LED (Max)     |                             | 24755                     |                   | 2700K              |                          | UNV 120-277V |                                                                               |
| FIN2X (Twin) |                                  | 400W LED (Max)     |                             | 49510                     |                   | 3000K              |                          | HLV 347-480V |                                                                               |
| Forb         | etter illustration on            |                    |                             |                           |                   |                    | 3500K                    |              |                                                                               |
| variat       | ions see {page 2}                |                    |                             |                           |                   | 4000K              |                          |              |                                                                               |
|              |                                  |                    |                             |                           |                   | 5000K              |                          |              |                                                                               |
|              |                                  | Contact for custom |                             | Contact for custom        |                   | Contact for custom |                          |              |                                                                               |
| Mounting     |                                  | Lens               |                             | Light Pattern             |                   | Options            |                          | Finishes     |                                                                               |
| WM           | Wall mount (FIN1X)               | CG                 | Clear glass lens (Std)      | INU                       | Indirect up light | DM                 | 0-10V dimming            | Standard     |                                                                               |
|              | 2X96" aircraft<br>cables (FIN2X) | CPL<br>FG          | Clear polycarbonate<br>lens |                           |                   | DM1                | 1% dimming               | BL           | Black                                                                         |
| 2AC96        |                                  |                    |                             |                           | Divir             | 1 /0 dillilling    | WH                       | White        |                                                                               |
|              |                                  |                    | Frosted glass lens          |                           |                   | RB                 | Remote<br>ballast/driver | SG           | Silver Grey                                                                   |
|              |                                  |                    |                             |                           |                   | BZ                 | Bronze                   |              |                                                                               |
|              |                                  |                    |                             |                           |                   | VS                 | Visor cutoff             | NAT          | Natatorium finish                                                             |
|              |                                  |                    |                             |                           |                   | EM                 | Emergency battery        |              |                                                                               |
|              |                                  |                    |                             |                           |                   |                    |                          | Custom       |                                                                               |
|              |                                  |                    |                             |                           |                   |                    |                          | CC           | Custom Color                                                                  |
|              |                                  |                    |                             |                           |                   |                    |                          |              | See website for<br>custom colors.<br>Contact factory for<br>physical samples. |