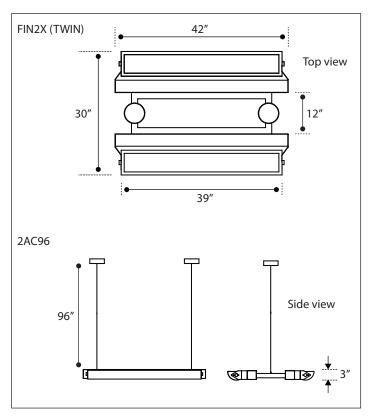

|
|              |                                  |                    |                             |                           |                   |                    |                          | CC           | Custom Color                                                                  |
|              |                                  |                    |                             |                           |                   |                    |                          |              | See website for<br>custom colors.<br>Contact factory for<br>physical samples. |

- Lumens are based on max wattage & 5000K CCT
- IES files available upon request
- Std Standard Offering







### **Dimensions & Mounting:**

Please note that drawings are not to scale.





# Listing:

Complies to CSA and UL standards.

### Polar Graph: