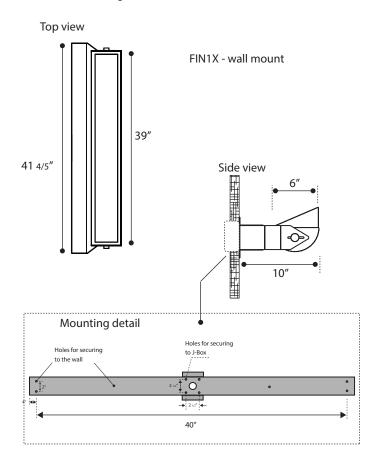

|
|              |                                  |                    |                             |                           |                   |                    |                          | CC           | Custom Color                                                                  |
|              |                                  |                    |                             |                           |                   |                    |                          |              | See website for<br>custom colors.<br>Contact factory for<br>physical samples. |

- Lumens are based on max wattage & 5000K CCT
- IES files available upon request
- Std Standard Offering







### **Dimensions & Mounting:**

Please note that drawings are not to scale.





# Listing:

Complies to CSA and UL standards.

### Polar Graph: