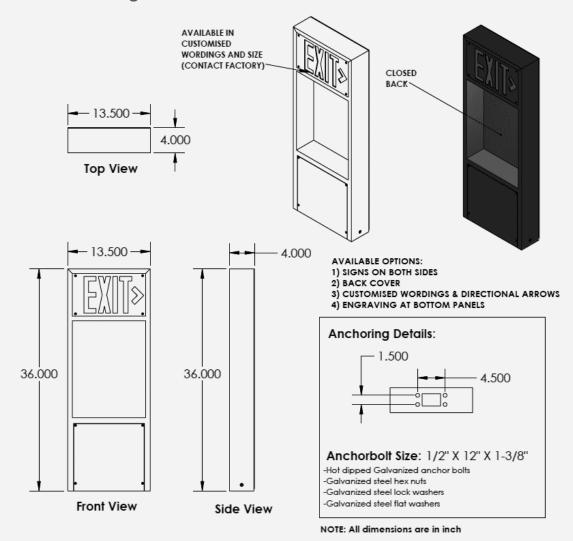

## **EXIT SIGN - BOLLARD**

Constructed of aluminum, swappable metal composite panels. Silicone sealed gasketing for weather protection. One-sided green downlight EXIT SIGN with open framework is the standard. The EXIT SIGN font size is standard. Bollard height, lens color, sign cut-outs, panel engraving, & color finish are customizable. Contact Solera.

## Dimensions & Mounting (drawings are not to scale)

Solera

**Polar Graph** 

TOLL FREE: 1.877.765.3722 • FAX: 905.457.4777 • soleracorp.com