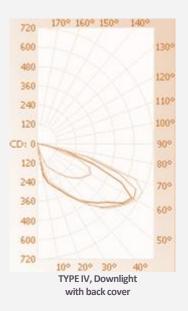

| RE     | Red EXIT SIGN                            | TY5 | TYPE V (Std)              | ТР                        | Tamperproof Hardware      | BL                           | Black        |
|--------|------------------------------------------|-----|---------------------------|---------------------------|---------------------------|------------------------------|--------------|
|        |                                          |     |                           |                           |                           |                              |              |
| BE     | Blue EXIT SIGN                           | TY4 | TYPE 4 (for BC)           | TS                        | Tamperproof Screwdriver   | WН                           | White        |
|        |                                          |     |                           |                           |                           |                              |              |
| CAL    | Clear Acrylic Lens (Std)                 |     |                           | 2SE                       | 2-sided EXIT SIGN         | SG                           | Silver Grey  |
|        |                                          |     |                           |                           |                           |                              |              |
|        |                                          |     |                           | BC                        | Downlight with Back Cover | BZ                           | Bronze       |
|        |                                          |     |                           | ENG                       | Engraving at bottom papel | сс                           | Custom Color |
|        |                                          |     |                           | EING                      | Engraving at bottom panel |                              | Custom Color |
|        |                                          |     |                           |                           |                           |                              |              |
|        |                                          |     |                           |                           |                           |                              |              |
| Contac | Contact for other lens colors & cut-outs |     | t for other light pattern | Contact for other options |                           | See finishes info on website |              |

## Dimensions & Mounting (drawings are not to scale)

Solera

**Polar Graph** 

TOLL FREE: 1.877.765.3722 • FAX: 905.457.4777 • soleracorp.com