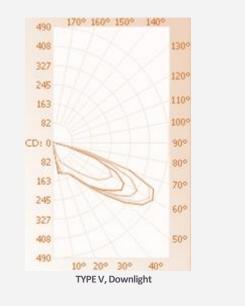

| RE     | Red EXIT SIGN                            | TY5 | TYPE V (Std)              | ТР                        | Tamperproof Hardware      | BL                           | Black        |
|--------|------------------------------------------|-----|---------------------------|---------------------------|---------------------------|------------------------------|--------------|
|        |                                          |     |                           |                           |                           |                              |              |
| BE     | Blue EXIT SIGN                           | TY4 | TYPE 4 (for BC)           | TS                        | Tamperproof Screwdriver   | WН                           | White        |
|        |                                          |     |                           |                           |                           |                              |              |
| CAL    | Clear Acrylic Lens (Std)                 |     |                           | 2SE                       | 2-sided EXIT SIGN         | SG                           | Silver Grey  |
|        |                                          |     |                           |                           |                           |                              |              |
|        |                                          |     |                           | BC                        | Downlight with Back Cover | BZ                           | Bronze       |
|        |                                          |     |                           | ENG                       | Engraving at bottom papel | сс                           | Custom Color |
|        |                                          |     |                           | EING                      | Engraving at bottom panel |                              | Custom Color |
|        |                                          |     |                           |                           |                           |                              |              |
|        |                                          |     |                           |                           |                           |                              |              |
| Contac | Contact for other lens colors & cut-outs |     | t for other light pattern | Contact for other options |                           | See finishes info on website |              |

## Dimensions & Mounting (drawings are not to scale)

Solera

**Polar Graph** 

TOLL FREE: 1.877.765.3722 • FAX: 905.457.4777 • soleracorp.com