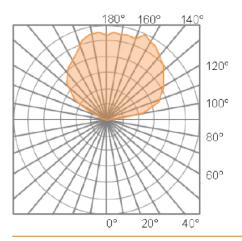

| Wet location        | CC         | Custom Color                                                         |
|      |             |              |                                |                           | PC                 | Button photocell    |            | See website for custom colors. Contact factory for physical samples. |

- Lumens are based on max wattage & 5000K CCT
- IES files available upon request
- Std Standard Offering







### **Dimensions & Mounting:**

Please note that drawings are not to scale.





|          | А   | В   | С  | D      |
|----------|-----|-----|----|--------|
| EXIBRA-S | 24" | 10" | 4" | 2 1/2" |
| EXIBRA-M | 24" | 17" | 4" | 2 1/2" |
| EXIBRA-L | 24" | 24" | 4" | 2 1/2" |

## Listing:

Complies to CSA and UL standards.

#### Polar Graph:

U