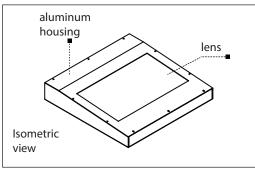

#### Description:

Extruded aluminum housing with construction with aluminum end caps and a silicone sealed lens. All external hardware is stainless steel.

| Name | Engine<br>- | e            | Lumens<br>-                    | CCT Electrical            | Mount              | ting Lens Patte     | ern Optio  | ons Finish                                                           |
|------|-------------|--------------|--------------------------------|---------------------------|--------------------|---------------------|------------|----------------------------------------------------------------------|
| Name |             | Light Engine |                                | Source Lumens(LED)(5000K) | Color Temp         |                     | Electrical |                                                                      |
|      | EXIBRA-S    |              | 70W LED (Max)                  | 9360                      | 2700K UNV 12       |                     | V 120-277V |                                                                      |
|      | EXIBRA-M    | М            | 120W LED (Max)                 | 15600                     | 3000K              |                     | нц         | V 347-480V                                                           |
|      | EVIDDA I    | L            | 220W LED (May)                 | 3500K                     |                    | 3500K               |            |                                                                      |
|      | EXIBRA-L    |              | 320W LED (Max)                 | 33264                     |                    | 4000K               |            |                                                                      |
|      |             |              |                                |                           |                    | 5000K               |            |                                                                      |
|      |             |              | ontact for custom              | Contact for custom        | Contact for custom |                     |            |                                                                      |
|      | Mounting    |              | Lens                           | Light Pattern             | Options            |                     | Finishes   |                                                                      |
| WM   | Wall mount  | CPL          | Clear polycarbonate lens (Std) | Up light (Std)            | DM                 | 0-10V dimming       | Standard   |                                                                      |
|      |             |              | iens (sta)                     |                           |                    |                     | BL         | Black                                                                |
|      |             | OPL          | Opal lens                      |                           | EM                 | Emergency battery   | WH         | White                                                                |
|      |             |              |                                |                           | TP                 | Tamperproof<br>Bits | SG         | Silver Grey                                                          |
|      |             | PR           | Prismatic Lens (K12)           |                           |                    |                     | BZ         | Bronze                                                               |
|      |             |              |                                |                           | TS                 | Tamperproof screws  |            |                                                                      |
|      |             |              |                                |                           |                    |                     | Custom     |                                                                      |
|      |             |              |                                |                           | WL                 | Wet location        | CC         | Custom Color                                                         |
|      |             |              |                                |                           | PC                 | Button photocell    |            | See website for custom colors. Contact factory for physical samples. |