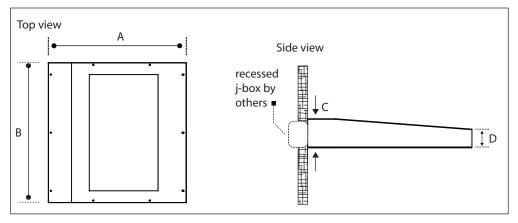

### **Dimensions & Mounting:**

Please note that drawings are not to scale.

|          | А   | В   | С  | D      |
|----------|-----|-----|----|--------|
| EXIBRA-S | 24" | 10" | 4" | 2 1/2" |
| EXIBRA-M | 24" | 17" | 4" | 2 1/2" |
| EXIBRA-L | 24" | 24" | 4" | 2 1/2" |