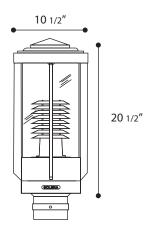

See website for                               |  |
|          |                                    |                    |                  |                                       |               | DR                 | Decorative rings<br>(exterior) |              | custom colors.<br>Contact factory for<br>physical samples. |  |
|          |                                    |                    |                  |                                       |               | LVR                | Internal louvers               |              |                                                            |  |

- Lumens are based on max wattage & 5000K CCT
- IES files available upon request
- Std Standard Offering







### **Dimensions & Mounting:**

Please note that drawings are not to scale.





## Listing:

Complies to CSA and UL standards.

#### Polar Graph: