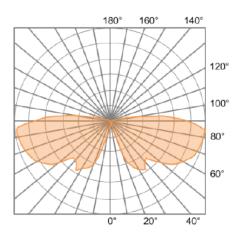

|                    |                  |                                       |               | DR                 | Decorative rings<br>(exterior) |              | custom colors.<br>Contact factory for<br>physical samples. |  |
|          |                                    |                    |                  |                                       |               | LVR                | Internal louvers               |              |                                                            |  |

- Lumens are based on max wattage & 5000K CCT
- IES files available upon request
- Std Standard Offering







### **Dimensions & Mounting:**

Please note that drawings are not to scale.





## Listing:

Complies to CSA and UL standards.

#### Polar Graph: