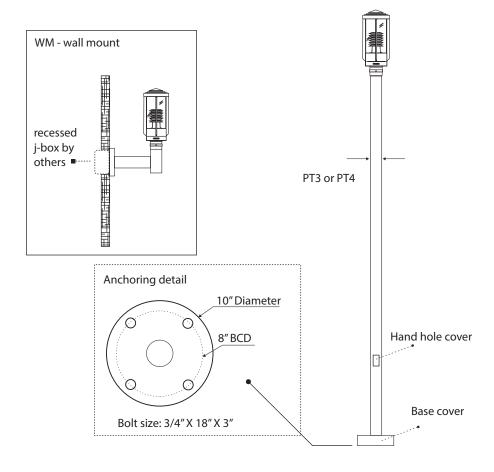

### **Dimensions & Mounting:**

Please note that drawings are not to scale.

#### Description:

Constructed from die-cast aluminum for durability. Lovered optical assembly with silicone sealed clear glass lens. All external hardware is stainless-steel.

| Name     | Engine<br>-                        | e                  | Lumens<br>-      | - CCT                                 | Electrical -  | Mount              | ing Lens Patt                  | ern Optio    | ons Finish                                                 |  |
|----------|------------------------------------|--------------------|------------------|---------------------------------------|---------------|--------------------|--------------------------------|--------------|------------------------------------------------------------|--|
| Name     |                                    | Light Engine       |                  | Source Lumens <sub>(LED)(5000K)</sub> |               | Color Temp         |                                | Electrical   |                                                            |  |
|          | ERC                                | 60W LED (Max)      |                  | 7800                                  |               | 3000К              |                                | UNV 120-277V |                                                            |  |
|          |                                    |                    |                  |                                       |               |                    | 3500K                          | HĽ           | V 347-480V                                                 |  |
|          |                                    |                    |                  |                                       |               |                    | 4000K                          |              |                                                            |  |
|          |                                    |                    |                  |                                       |               |                    | 5000K                          |              |                                                            |  |
|          |                                    | Contact for custom |                  | Contact for custom                    |               | Contact for custom |                                |              |                                                            |  |
| Mounting |                                    |                    | Lens             |                                       | Light Pattern |                    | Options                        |              | Finishes                                                   |  |
| PT3      | Post top slips over<br>3" dia pole | CPL                | Clear lens (Std) | TY5                                   | Type V (Std)  | SD                 | Step dimming                   | Standard     |                                                            |  |
|          | 3 dia pole                         |                    |                  | TV2                                   | T III         | MS                 | Motion sensor                  | BL           | Black                                                      |  |
| PT4      | Post top slips over<br>4" dia pole |                    |                  | TY3                                   | Type III      | PC                 | Button photocell               | WH           | White                                                      |  |
|          |                                    |                    |                  |                                       |               | SF                 | Single fuse                    | SG           | Silver Grey                                                |  |
| WM       | Wall mount                         |                    |                  |                                       |               | TCO                | Trespass cut off               | BZ           | Bronze                                                     |  |
|          |                                    |                    |                  |                                       |               | TP                 | Tamperproof<br>hardware        | Custom       |                                                            |  |
|          |                                    |                    |                  |                                       |               | TS                 | Tamperproof screws             | CC           | Custom Color See website for                               |  |
|          |                                    |                    |                  |                                       |               | DR                 | Decorative rings<br>(exterior) |              | custom colors.<br>Contact factory for<br>physical samples. |  |
|          |                                    |                    |                  |                                       |               | LVR                | Internal louvers               |              |                                                            |  |