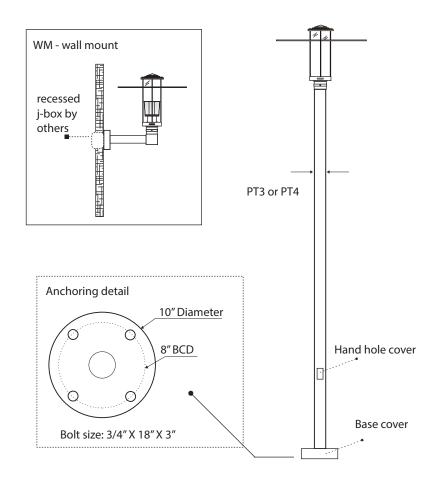

Electrical

|     | Mounting                           |         | Lens             |     | Light Pattern |             | Options                        |          | Finishes                                             |  |
|-----|------------------------------------|---------|------------------|-----|---------------|-------------|--------------------------------|----------|------------------------------------------------------|--|
| PT3 | Post top slips over<br>3" dia pole | CPL     | Clear lens (Std) | TY5 | Type V (Std)  | SD          | Step dimming                   | Standard |                                                      |  |
| PT4 | Post top slips over<br>4" dia pole | ша роге |                  | TV2 | TY3 Type III  | MS          | Motion sensor                  | BL       | Black                                                |  |
|     |                                    |         |                  | 113 |               | PC          | Button photocell               | WH       | White                                                |  |
|     |                                    |         |                  |     |               | SF          | Single fuse                    | SG       | Silver Grey                                          |  |
| WM  | Wall mount                         |         |                  |     |               | or official | Siligle luse                   | BZ       | Bronze                                               |  |
|     |                                    |         |                  |     |               | TCO         | Trespass cut off               |          |                                                      |  |
|     |                                    |         |                  |     |               | TP          | Tamperproof<br>hardware        | Custom   |                                                      |  |
|     |                                    |         |                  |     |               |             |                                | CC       | Custom Color See website for                         |  |
|     |                                    |         |                  |     |               | TS          | Tamperproof screws             |          | custom colors. Contact factory for physical samples. |  |
|     |                                    |         |                  |     |               | DR          | Decorative rings<br>(exterior) |          |                                                      |  |
|     |                                    |         |                  |     |               | LVR         | Internal louvers               |          |                                                      |  |

### **Dimensions & Mounting:**

Please note that drawings are not to scale.