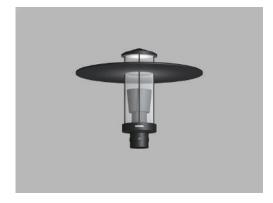

# ERB - Post Top

## Description:

Featuring a flat disc hood and louvered optical assembly. Window above provides subtle glow of light for visual interest. All external hardware is made of stainless-steel.

|      |                    | J - [] - []        | -                  |              |  |
|------|--------------------|--------------------|--------------------|--------------|--|
| Name | Light Engine       | Source Lumens(LED) | Color Temp         | Electrical   |  |
| ERB  | 60W LED (Max)      | 7800               | 3000K              | UNV 120-277V |  |
|      |                    |                    | 3500K              | HLV 347-480V |  |
|      |                    |                    | 4000K              |              |  |
|      |                    |                    | 5000K              |              |  |
|      | Contact for custom | Contact for custom | Contact for custom |              |  |
|      |                    |                    |                    |              |  |