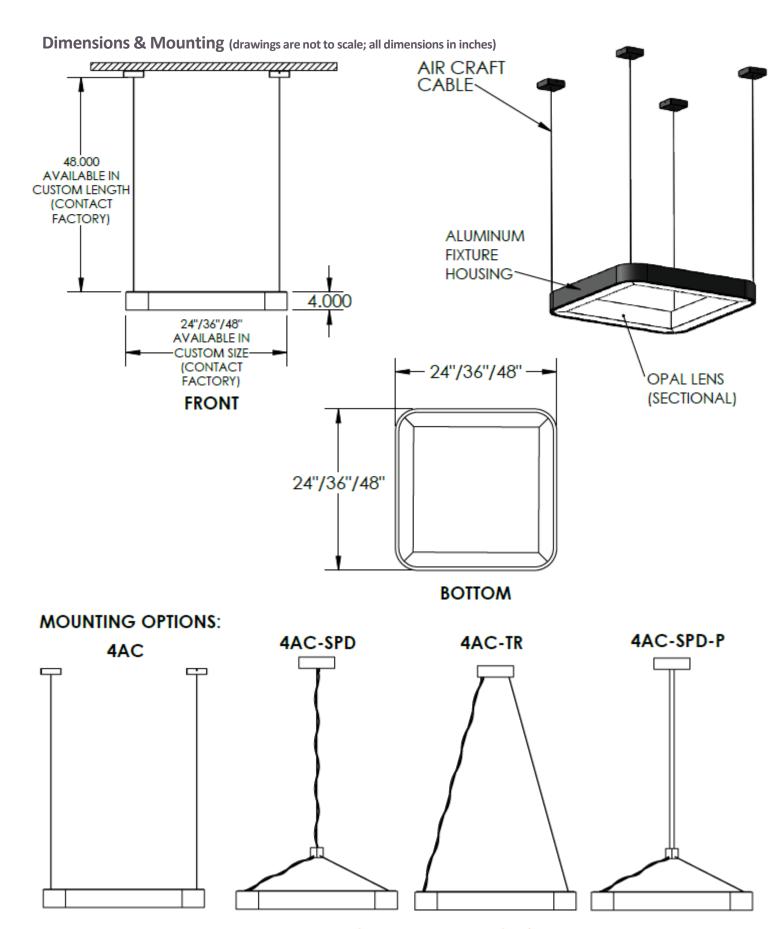

| Name | Size | Lamping | Lumens* | Color Temp | E   | lectrical |           | Mounting                                                       |
|------|------|---------|---------|------------|-----|-----------|-----------|----------------------------------------------------------------|
|      | 24   | 35W LED | 3300    | 3000K      | UNV | 120-277V  | 4AC48     | four 48" aircraft cables<br>with individual square canopies    |
| EPO  | 36   | 54W LED | 5128    | 3500K      | HLV | 347-480V  | 4AC-SPD   | four aircraft cables & spider mount connecting to hub          |
|      | 48   | 74W LED | 6958    | 4000K      |     |           | 4AC-TR    | four aircraft cables converge to single square canopy          |
|      |      |         |         | 5000K      |     |           | 4AC-SPD-P | combination of 4 aircraft cables, spider mount, & pendant stem |