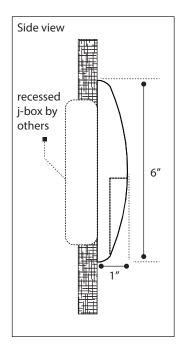

|               |               |                         |                |              |
|      |                         |              |                                   |                                   |               | TP            | Tamperproof             | Custom         |              |
|      |                         |              |                                   |                                   |               | TP            | Tamperproof<br>hardware | Custom         | Custom Color |

RGBW

Programmable color changing LEDs

- Lumens are based on max wattage & 5000K CCT
- IES files available upon request
- Std Standard Offering



custom colors. Contact factory for physical samples.





### **Dimensions & Mounting:**

Please note that drawings are not to scale.







## Listing:

Complies to CSA and UL standards.

### Polar Graph: