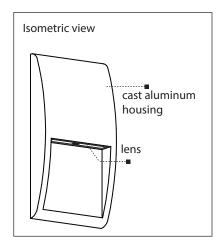

#### Description:

DOMI is constructed of cast aluminum. Compact and decorative design, ideal for low mounting areas. All external hardware is stainless steel.

| Name | Engine<br>-             | e            | Lumens<br>-                       | - [                               | T Electrical  | Mount<br>-    | ing Lens Patt           | ern Optio      | ons Finish   |
|------|-------------------------|--------------|-----------------------------------|-----------------------------------|---------------|---------------|-------------------------|----------------|--------------|
|      | Name                    | Light Engine |                                   | Source Lumens(LED)(5000K)         |               | Color Temp    |                         | Electrical     |              |
|      | DOMI 3W LED (Max)       |              | 352                               |                                   | 3000K         | UNV 120-277V  |                         |                |              |
|      |                         |              |                                   |                                   |               |               | 3500K                   | HL             | / 347-480V   |
|      |                         |              |                                   |                                   |               |               | 4000K                   |                |              |
|      |                         |              |                                   |                                   |               |               | 5000K                   |                |              |
|      | Contact for custom      |              | entact for custom                 | Contact for custom  Light Pattern |               | Co            | ontact for custom       |                |              |
|      | Mounting                | Lens         |                                   |                                   |               | Options       |                         | Finishes       |              |
| R    | Recessed in dry<br>wall | CPL          | Clear polycarbonate<br>lens (Std) | FT                                | Forward throw | SD            | Step dimming            | Standard       | Disab        |
| RTC  | Recessed in             | FG           | Frosted glass lens                | ı                                 | MS            | Motion sensor | BL<br>WH                | Black<br>White |              |
| KIC  | concrete                | rd           | Flosted glass letts               |                                   | SF            | Single fuse   | SG                      | Silver Grey    |              |
|      |                         |              |                                   |                                   |               | TS            | Tamperproof screws      | BZ             | Bronze       |
|      |                         |              |                                   |                                   |               |               |                         |                |              |
|      |                         |              |                                   |                                   |               | TP            | Tamperproof             | Custom         |              |
|      |                         |              |                                   |                                   |               | TP            | Tamperproof<br>hardware | Custom         | Custom Color |