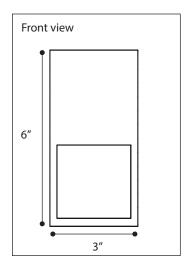

|               |                         |                |              |
|      |                         |              |                                   |                                   |               | TP            | Tamperproof             | Custom         |              |
|      |                         |              |                                   |                                   |               | TP            | Tamperproof<br>hardware | Custom         | Custom Color |

RGBW

Programmable color changing LEDs

- Lumens are based on max wattage & 5000K CCT
- IES files available upon request
- Std Standard Offering



custom colors. Contact factory for physical samples.





### **Dimensions & Mounting:**

Please note that drawings are not to scale.







## Listing:

Complies to CSA and UL standards.

### Polar Graph: