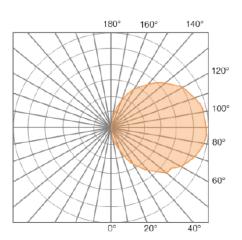

|              |
|      |                         |              |                                   |                                   |               | TP            | Tamperproof             | Custom         |              |
|      |                         |              |                                   |                                   |               | TP            | Tamperproof<br>hardware | Custom         | Custom Color |

RGBW

Programmable color changing LEDs

- Lumens are based on max wattage & 5000K CCT
- IES files available upon request
- Std Standard Offering



custom colors. Contact factory for physical samples.





### **Dimensions & Mounting:**

Please note that drawings are not to scale.







## Listing:

Complies to CSA and UL standards.

### Polar Graph: