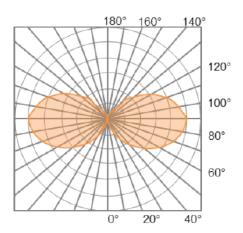

| CC             | Custom Color See website for                               |
|     |                             |     |                            |     |              | GFR | Ground fault receptacle         |                | custom colors.<br>Contact factory for<br>physical samples. |
|     |                             |     |                            |     |              | ELB | Electronic HID<br>ballast       |                |                                                            |

- Lumens are based on max wattage & 5000K CCT
- IES files available upon request
- Std Standard Offering







## **Dimensions & Mounting:**

Please note that drawings are not to scale.

#### Side view





# Listing:

Complies to CSA and UL standards.

### Polar Graph:

TY5