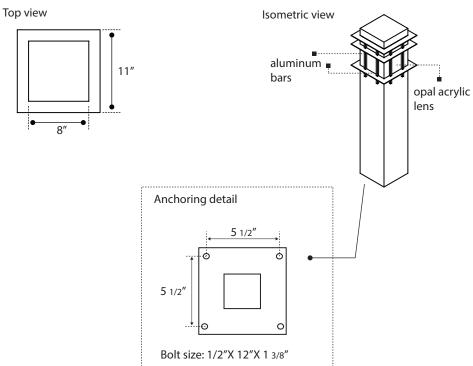

## **Dimensions & Mounting:**

Please note that drawings are not to scale.

| Contact for custom | Contact for custom | Contact for custom |
|--------------------|--------------------|--------------------|

|     | Mounting                    |     | Lens                       | I   | ight Pattern |     | Options                         | Finishes       |                                                            |
|-----|-----------------------------|-----|----------------------------|-----|--------------|-----|---------------------------------|----------------|------------------------------------------------------------|
| ABT | Anchors, bolts and template | OAL | Opal acrylic lens<br>(Std) | TY5 | Type V(Std)  | MS  | Motion sensor                   | Standard<br>BL | Black                                                      |
|     |                             |     |                            | TY3 | Type III     | SD  | Step dimming                    | WH             | White                                                      |
|     |                             |     |                            | 180 | 180 degrees  | TP  | Tamperproof                     | SG             | Silver Grey                                                |
|     |                             |     |                            |     |              | TS  | hardware  TS Tamperproof screws | BZ             | Bronze                                                     |
|     |                             |     |                            |     |              | PC  | Button photocell                | Custom         |                                                            |
|     |                             |     |                            |     |              | SF  | Single fuse                     | CC             | Custom Color See website for                               |
|     |                             |     |                            |     |              | GFR | Ground fault receptacle         |                | custom colors.<br>Contact factory for<br>physical samples. |
|     |                             |     |                            |     |              | ELB | Electronic HID<br>ballast       |                |                                                            |