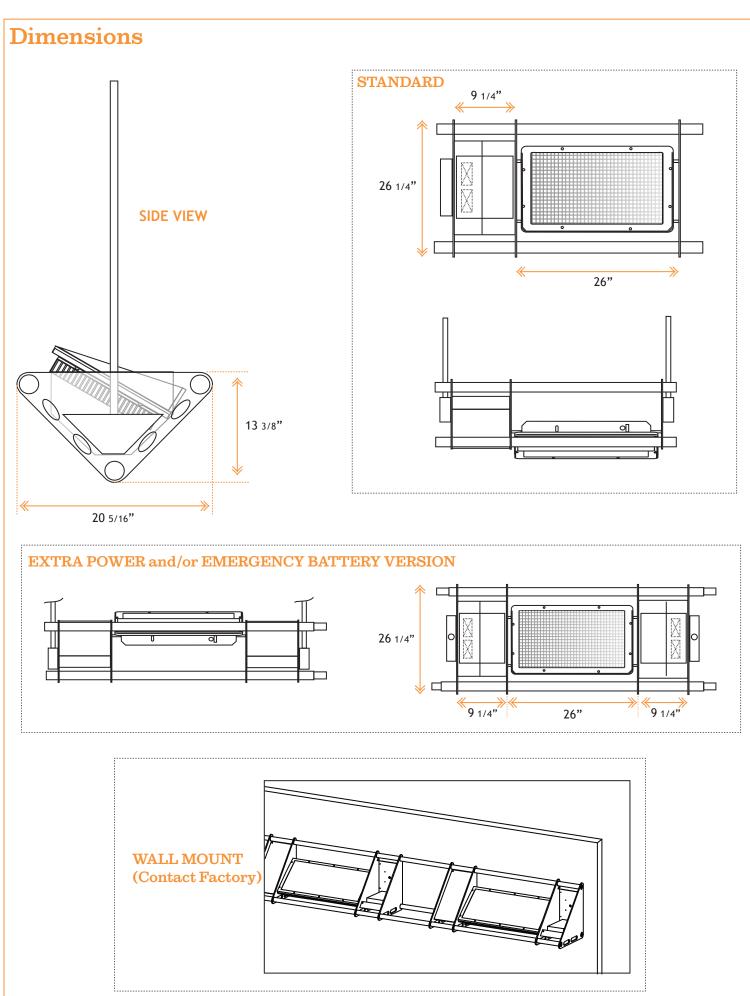

## **Specs**

| eatures a new board design.<br>192 LED/fixture.                                                                                                                                                                          | C<br>C<br>T                                                                                                                                                                                                                                                                                                                                                                      | color temperatures:                                                                                                                                                                                                                                                                                                                               |
|--------------------------------------------------------------------------------------------------------------------------------------------------------------------------------------------------------------------------|----------------------------------------------------------------------------------------------------------------------------------------------------------------------------------------------------------------------------------------------------------------------------------------------------------------------------------------------------------------------------------|---------------------------------------------------------------------------------------------------------------------------------------------------------------------------------------------------------------------------------------------------------------------------------------------------------------------------------------------------|
| High powered CREE LEDs with 50,000 hrs<br>rated lamp life @70% lumen maintenance.<br>LEDs can be driven at different currents<br>(350MA, 525MA, 700MA, 750MA, etc.) to<br>meet the lumen requirements of the<br>project. | _                                                                                                                                                                                                                                                                                                                                                                                | <ul> <li>2700K</li> <li>3000K</li> <li>3500K</li> <li>4000K</li> <li>5000K</li> </ul>                                                                                                                                                                                                                                                             |
| Example:<br>192 LED driven at 700MA will provide<br>30,739 lumens/fixture. Prismatic Lens<br>selected.                                                                                                                   | L<br>E<br>N<br>S                                                                                                                                                                                                                                                                                                                                                                 | <ul><li>LPL Linear Prismatic Lens</li><li>PG Prismatic Glass Lens</li><li>CG Clear Glass Lens</li></ul>                                                                                                                                                                                                                                           |
| DM - 0-10V Dimming<br>EM - Emergency Battery<br>PCC - 2 Circuit Wiring<br>AS - Motion Sensor<br>GS - Glare Shield                                                                                                        | FINISHES                                                                                                                                                                                                                                                                                                                                                                         | Electrostatically applied, our thermally<br>cured powdered paints are available in<br>the following colors:<br>WH - White<br>SG - Silver Grey<br>BL - Black<br>BZ - Bronze<br>CC - Custom Color                                                                                                                                                   |
|                                                                                                                                                                                                                          | ated lamp life @70% lumen maintenance.<br>EDs can be driven at different currents<br>350MA, 525MA, 700MA, 750MA, etc.) to<br>neet the lumen requirements of the<br>broject.<br>Example:<br>92 LED driven at 700MA will provide<br>30,739 lumens/fixture. Prismatic Lens<br>elected.<br>M - 0-10V Dimming<br>M - Emergency Battery<br>CC - 2 Circuit Wiring<br>NS - Motion Sensor | ated lamp life @70% lumen maintenance.EDs can be driven at different currents350MA, 525MA, 700MA, 750MA, etc.) toneet the lumen requirements of thebroject.Example:92 LED driven at 700MA will provide00,739 lumens/fixture. Prismatic Lenselected.W - 0-10V DimmingM - Emergency BatteryCC - 2 Circuit WiringNS - Motion SensorSS - Glare Shield |