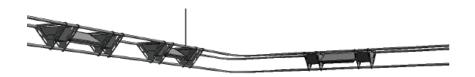

### Custom designed to the specific dimensions of the pool area

Solera has been manufacturing the Delta Rail System for over two decades. Initially, with BIAX and HID lamping modules. Our latest version, featuring the ARROW-II luminaire, includes a new board design that improves the overall effeciency of the system.

This versatile system can be specified for all types of pools such as recreational, NCAA and Olympic. The lamping module is completely customizable to meet the foot candle requirements of your project. Every system is capable of incorporating angular runs, and is designed to the specific dimensions of the space.

Aluminum housing construction along with the schedule 40 piping, increases the system's durability, in-addition to reducing ceiling load. A standard system is suspended with aircraft cables to the ceiling. However, the rails can be secured to the surrounding walls of the pool if desired.