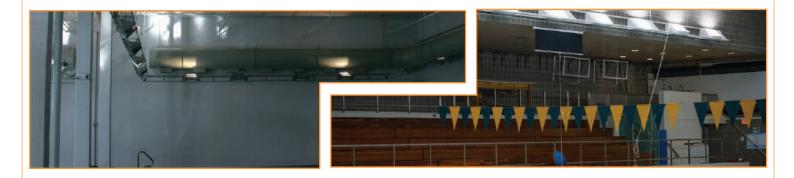

This versatile system can be specified for all types of pools such as recreational, NCAA and Olympic. The lamping module is completely customizable to meet the foot candle requirements of your project. Every system is capable of incorporating angular runs, and is designed to the specific dimensions of the space.