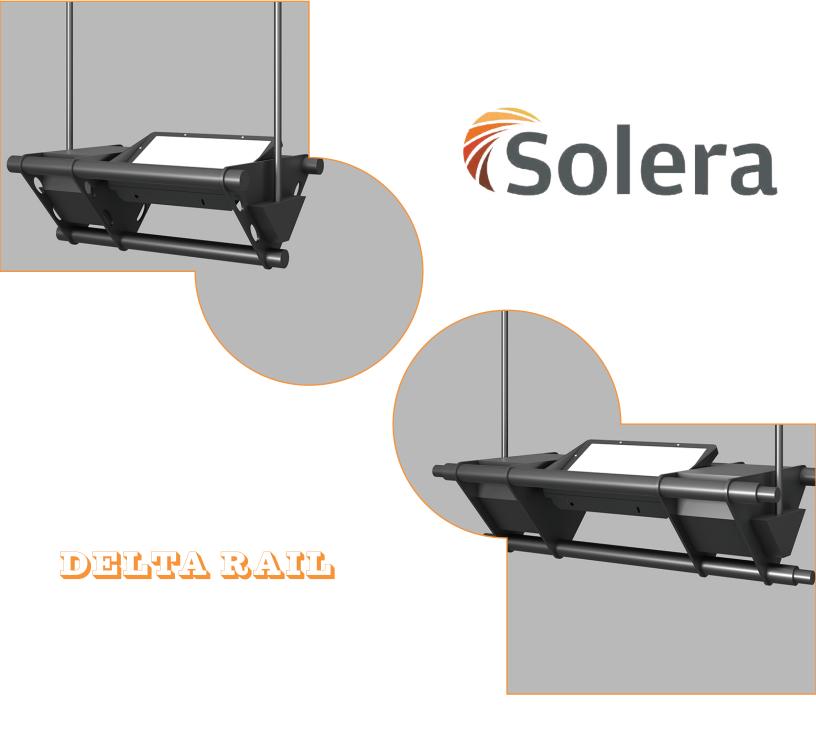

### Custom designed to the specific dimensions of the pool area

Solera has been manufacturing the Delta Rail System for over two decades. Initially, with BIAX and HID lamping modules. Our latest version, featuring the ARROW-II luminaire, includes a new board design that improves the overall effeciency of the system.

This versatile system can be specified for all types of pools such as recreational, NCAA and Olympic. The lamping module is completely customizable to meet the foot candle requirements of your project. Every system is capable of incorporating angular runs, and is designed to the specific dimensions of the space.

Aluminum housing construction along with the schedule 40 piping, increases the system's durability, in-addition to reducing ceiling load. A standard system is suspended with aircraft cables to the ceiling. However, the rails can be secured to the surrounding walls of the pool if desired.