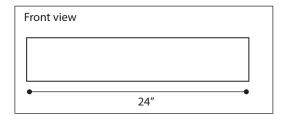

|      | Opal acrylic lens<br>(Std)   | UD            | Up and down light<br>(Std)           | EM<br>DL       | 0-10V dimming Emergency battery Damp location                                    | Standard<br>BL<br>WH<br>SG       | Black<br>White<br>Silver Grey |
| WM   |                      |      | Opal acrylic lens<br>(Std)   | UD            | Up and down light<br>(Std)           | EM<br>DL<br>SF | 0-10V dimming  Emergency battery  Damp location  Single fuse  Programmable color | Standard<br>BL<br>WH<br>SG<br>BZ | Black<br>White<br>Silver Grey |

- Lumens are based on max wattage & 5000K CCT
- IES files available upon request
- Std Standard Offering



custom colors. Contact factory for physical samples.





### **Dimensions & Mounting:**

Please note that drawings are not to scale.







# Listing:

Complies to CSA and UL standards.

### Polar Graph:

UD