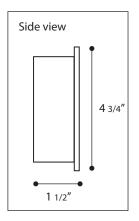

|      | Opal acrylic lens<br>(Std)   | UD            | Up and down light<br>(Std)           | EM<br>DL       | 0-10V dimming Emergency battery Damp location                                    | Standard<br>BL<br>WH<br>SG       | Black<br>White<br>Silver Grey |
| WM   |                      |      | Opal acrylic lens<br>(Std)   | UD            | Up and down light<br>(Std)           | EM<br>DL<br>SF | 0-10V dimming  Emergency battery  Damp location  Single fuse  Programmable color | Standard<br>BL<br>WH<br>SG<br>BZ | Black<br>White<br>Silver Grey |

- Lumens are based on max wattage & 5000K CCT
- IES files available upon request
- Std Standard Offering



custom colors. Contact factory for physical samples.





### **Dimensions & Mounting:**

Please note that drawings are not to scale.







# Listing:

Complies to CSA and UL standards.

### Polar Graph:

UD