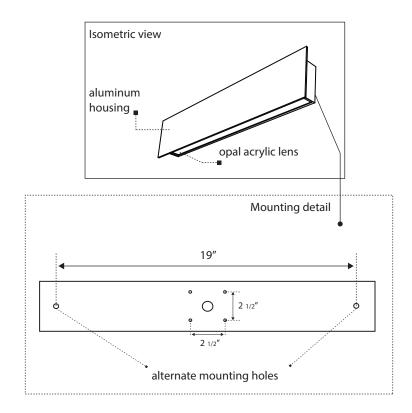

| Opal acrylic lens<br>(Std)   | UD            | Up and down light<br>(Std)           | EM<br>DL       | 0-10V dimming Emergency battery Damp location                                    | Standard<br>BL<br>WH<br>SG       | Black<br>White<br>Silver Grey |
| WM   |                      |      | Opal acrylic lens<br>(Std)   | UD            | Up and down light<br>(Std)           | EM<br>DL<br>SF | 0-10V dimming  Emergency battery  Damp location  Single fuse  Programmable color | Standard<br>BL<br>WH<br>SG<br>BZ | Black<br>White<br>Silver Grey |

- Lumens are based on max wattage & 5000K CCT
- IES files available upon request
- Std Standard Offering



custom colors. Contact factory for physical samples.





### **Dimensions & Mounting:**

Please note that drawings are not to scale.







# Listing:

Complies to CSA and UL standards.

### Polar Graph:

UD