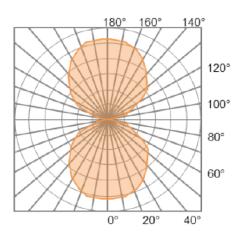

<br>(Std)           | EM<br>DL       | 0-10V dimming Emergency battery Damp location                                    | Standard<br>BL<br>WH<br>SG       | Black<br>White<br>Silver Grey |
| WM   |                      |      | Opal acrylic lens<br>(Std)   | UD            | Up and down light<br>(Std)           | EM<br>DL<br>SF | 0-10V dimming  Emergency battery  Damp location  Single fuse  Programmable color | Standard<br>BL<br>WH<br>SG<br>BZ | Black<br>White<br>Silver Grey |

- Lumens are based on max wattage & 5000K CCT
- IES files available upon request
- Std Standard Offering



custom colors. Contact factory for physical samples.





### **Dimensions & Mounting:**

Please note that drawings are not to scale.







# Listing:

Complies to CSA and UL standards.

### Polar Graph:

UD