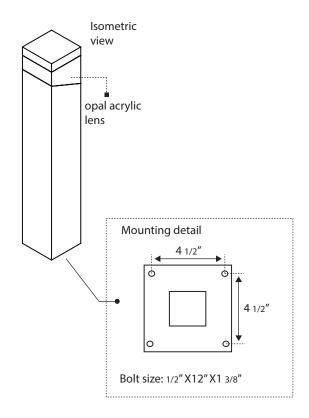

| WH       | White              |  |  |
|          |                          |                    |                            |                    |                                    | SD<br>TP           | Step dimming  Tamperproof hardware |          |                    |  |  |

screws

Button photocell

Ground fault

receptacle

Single fuse

PC

GFR

SF

Custom

Custom Color See website for

custom colors.

Contact factory for physical samples.

CC

| • | Lumens | are | based | on | max watta | aae & | 5000 | OK CO | CT |
|---|--------|-----|-------|----|-----------|-------|------|-------|----|

<sup>•</sup> IES files available upon request



<sup>•</sup> Std - Standard Offering





### **Dimensions & Mounting:**

Please note that drawings are not to scale.





# Listing:

Complies to CSA and UL standards.

### Polar Graph:

TY5