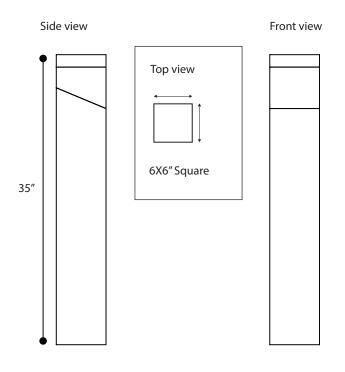

| WH       | White              |  |  |
|          |                          |                    |                            |                    |                                    | SD<br>TP           | Step dimming  Tamperproof hardware |          |                    |  |  |

screws

Button photocell

Ground fault

receptacle

Single fuse

PC

GFR

SF

Custom

Custom Color See website for

custom colors.

Contact factory for physical samples.

CC

| • | Lumens | are | based | on | max watta | aae & | 5000 | OK CO | CT |
|---|--------|-----|-------|----|-----------|-------|------|-------|----|

<sup>•</sup> IES files available upon request



<sup>•</sup> Std - Standard Offering





### **Dimensions & Mounting:**

Please note that drawings are not to scale.





# Listing:

Complies to CSA and UL standards.

### Polar Graph:

TY5