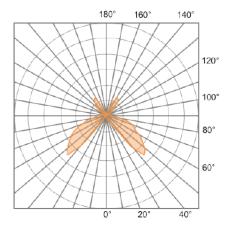

|                          |                    |                            |                    |                                    | SD<br>TP           | Step dimming  Tamperproof hardware |          |                    |  |  |

screws

Button photocell

Ground fault

receptacle

Single fuse

PC

GFR

SF

Custom

Custom Color See website for

custom colors.

Contact factory for physical samples.

CC

| • | Lumens | are | based | on | max watta | aae & | 5000 | OK CO | CT |
|---|--------|-----|-------|----|-----------|-------|------|-------|----|

<sup>•</sup> IES files available upon request



<sup>•</sup> Std - Standard Offering





### **Dimensions & Mounting:**

Please note that drawings are not to scale.





# Listing:

Complies to CSA and UL standards.

### Polar Graph:

TY5