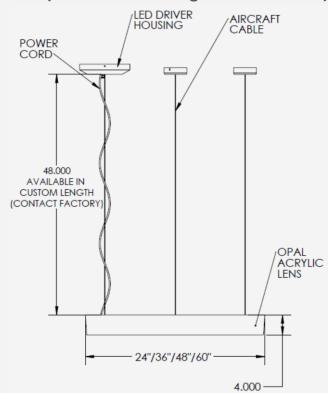

stem length is cuttable.

|                   | → |  |  |
|-------------------|---|--|--|
| Date:             |   |  |  |
| Туре:             |   |  |  |
| Project:          |   |  |  |
| CIRC- V - PENDANT |   |  |  |

A circular pendant luminaire that consists of two distinct pieces: the aluminum plate on top and the one-piece molded opal lens at the bottom. The lens is standard at 4" high but can be made in various diameters and customized as laminate or vinyl finish. The aircraft cables are adjustable & the pendant

## Dimensions (in inches & drawings are not to scale):