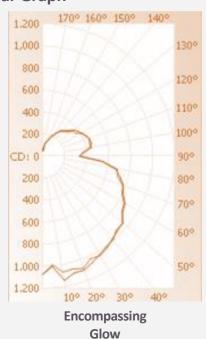

rs |

| *General   | lumens | are | based | on | maximum | wattage | and | 5000K ( | CCT |
|------------|--------|-----|-------|----|---------|---------|-----|---------|-----|
| Std - stan | dard   |     |       |    |         |         |     |         |     |

| CIRC-V | - | _ | _ | _ | - | - | - | - | _ | - |
|--------|---|---|---|---|---|---|---|---|---|---|
|        |   |   |   |   |   |   |   |   |   |   |
|        |   |   |   |   |   |   |   |   |   |   |

| ( | Customization Notes: |
|---|----------------------|
|   |                      |
|   |                      |
|   |                      |

<sup>▶▶▶</sup> Info on this spec sheet will change without notice as product development is an ongoing process.



## Mounting Options (drawings are not to scale):



## **Polar Graph**



## Dimensions (in inches & drawings are not to scale):