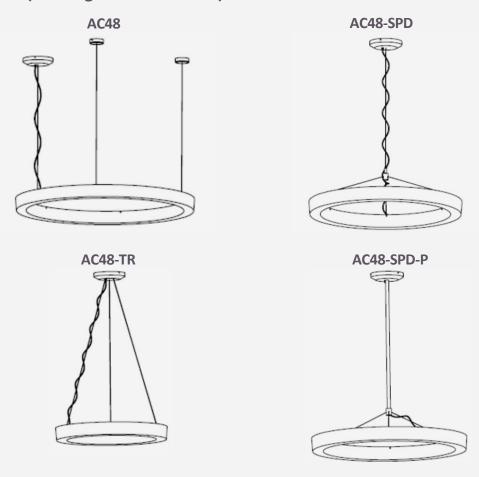

| Nama      | Lam                 | ping                    | Fixture             | Lumens*                 | Color Town    | ri.        | The standard section is a second section of the second section of |            | Mounting                                                     |
|-----------|---------------------|-------------------------|---------------------|-------------------------|---------------|------------|--------------------------------------------------------------------------------------------------------------------------------------------------------------------------------------------------------------------------------------------------------------------------------------------------------------------------------------------------------------------------------------------------------------------------------------------------------------------------------------------------------------------------------------------------------------------------------------------------------------------------------------------------------------------------------------------------------------------------------------------------------------------------------------------------------------------------------------------------------------------------------------------------------------------------------------------------------------------------------------------------------------------------------------------------------------------------------------------------------------------------------------------------------------------------------------------------------------------------------------------------------------------------------------------------------------------------------------------------------------------------------------------------------------------------------------------------------------------------------------------------------------------------------------------------------------------------------------------------------------------------------------------------------------------------------------------------------------------------------------------------------------------------------------------------------------------------------------------------------------------------------------------------------------------------------------------------------------------------------------------------------------------------------------------------------------------------------------------------------------------------------|------------|--------------------------------------------------------------|
| Name      | Low Output<br>(Std) | High Output<br>(Option) | Low Output<br>(Std) | High Output<br>(Option) | Color Temp    | Electrical |                                                                                                                                                                                                                                                                                                                                                                                                                                                                                                                                                                                                                                                                                                                                                                                                                                                                                                                                                                                                                                                                                                                                                                                                                                                                                                                                                                                                                                                                                                                                                                                                                                                                                                                                                                                                                                                                                                                                                                                                                                                                                                                                | Lieutical  |                                                              |
| CIRC-V-24 | 24W LED (Max)       | 48W LED (Max)           | 3308                | 6557                    | 3000K         | UNV        | 120-277V                                                                                                                                                                                                                                                                                                                                                                                                                                                                                                                                                                                                                                                                                                                                                                                                                                                                                                                                                                                                                                                                                                                                                                                                                                                                                                                                                                                                                                                                                                                                                                                                                                                                                                                                                                                                                                                                                                                                                                                                                                                                                                                       | AC48       | 48" aircraft cables with individual canopies                 |
| CIRC-V-36 | 36W LED (Max)       | 72W LED (Max)           | 4982                | 9883                    | 4000K         | HLV        | 347-480V                                                                                                                                                                                                                                                                                                                                                                                                                                                                                                                                                                                                                                                                                                                                                                                                                                                                                                                                                                                                                                                                                                                                                                                                                                                                                                                                                                                                                                                                                                                                                                                                                                                                                                                                                                                                                                                                                                                                                                                                                                                                                                                       | AC48-SPD   | aircraft cables & spider mount connecting to hub             |
| CIRC-V-48 | 48W LED (Max)       | 96W LED (Max)           | 6655                | 13205                   | 5000K         |            |                                                                                                                                                                                                                                                                                                                                                                                                                                                                                                                                                                                                                                                                                                                                                                                                                                                                                                                                                                                                                                                                                                                                                                                                                                                                                                                                                                                                                                                                                                                                                                                                                                                                                                                                                                                                                                                                                                                                                                                                                                                                                                                                | AC48-TR    | aircraft cables converge<br>to single canopy                 |
| CIRC-V-60 | 60W LED (Max)       | 120W LED (Max)          | 8326                | 16527                   |               |            |                                                                                                                                                                                                                                                                                                                                                                                                                                                                                                                                                                                                                                                                                                                                                                                                                                                                                                                                                                                                                                                                                                                                                                                                                                                                                                                                                                                                                                                                                                                                                                                                                                                                                                                                                                                                                                                                                                                                                                                                                                                                                                                                | AC48-SPD-P | combination of aircraft cables, spider mount, & pendant stem |
|           | Contact Solera fo   | r other Wattages        |                     |                         | Specify other |            |                                                                                                                                                                                                                                                                                                                                                                                                                                                                                                                                                                                                                                                                                                                                                                                                                                                                                                                                                                                                                                                                                                                                                                                                                                                                                                                                                                                                                                                                                                                                                                                                                                                                                                                                                                                                                                                                                                                                                                                                                                                                                                                                | Cont       | act Solera for other lengths                                 |

## Mounting Options (drawings are not to scale):