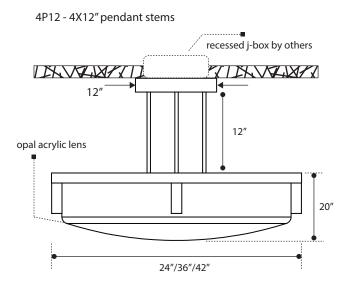

|
| Pattern Options Finishes                            |
| n light (Std) DM 0-10V dimming Standard<br>BL Black |
| DM1 1% dimming WH White                             |
| SG Silver Grey                                      |
| ballast/driver BZ Bronze                            |
| EM Emergency battery                                |
| Custom                                              |
| RGBW Programmable color CC Custom Color             |
| 2                                                   |



custom colors. Contact factory for physical samples.

<sup>•</sup> Lumens are based on max wattage & 5000K CCT

<sup>•</sup> IES files available upon request

<sup>•</sup> Std - Standard Offering





### **Dimensions & Mounting:**

Please note that drawings are not to scale.





# Listing:

Complies to CSA and UL standards.

### Polar Graph:

D