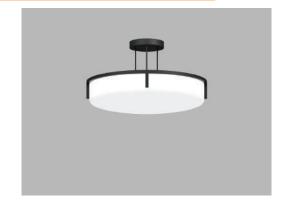

# CHANDE - Pendant

#### Description:

Aluminum frame construction with an opal acrylic lens at the bottom. Available in 3 different sizes. All external hardware is stainless steel.

| Electrical Mounting Lens Pattern Options Finish -   |
|-----------------------------------------------------|
| nens <sub>(LED)(5000K)</sub> Color Temp Electrical  |
| 20 2700K UNV 120-277V                               |
| 3000K HLV 347-480V                                  |
| 3500K                                               |
| 40 4000K                                            |
| 5000K                                               |
| or custom Contact for custom                        |
| Pattern Options Finishes                            |
| n light (Std) DM 0-10V dimming Standard<br>BL Black |
| DM1 1% dimming WH White                             |
| SG Silver Grey                                      |
| ballast/driver BZ Bronze                            |
| EM Emergency battery                                |
| Custom                                              |
| RGBW Programmable color CC Custom Color             |
| 2                                                   |