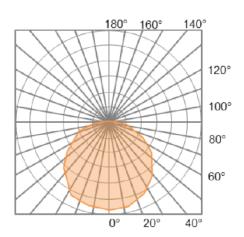

n light (Std) DM 0-10V dimming Standard<br>BL Black |
| DM1 1% dimming WH White                             |
| SG Silver Grey                                      |
| ballast/driver BZ Bronze                            |
| EM Emergency battery                                |
| Custom                                              |
| RGBW Programmable color CC Custom Color             |
| 2                                                   |



custom colors. Contact factory for physical samples.

<sup>•</sup> Lumens are based on max wattage & 5000K CCT

<sup>•</sup> IES files available upon request

<sup>•</sup> Std - Standard Offering





### **Dimensions & Mounting:**

Please note that drawings are not to scale.





# Listing:

Complies to CSA and UL standards.

### Polar Graph:

D