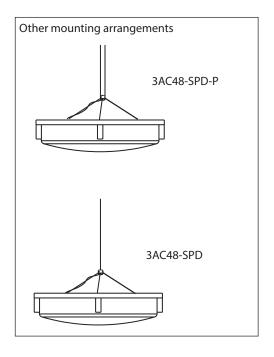

|
| Pattern Options Finishes                            |
| n light (Std) DM 0-10V dimming Standard<br>BL Black |
| DM1 1% dimming WH White                             |
| SG Silver Grey                                      |
| ballast/driver BZ Bronze                            |
| EM Emergency battery                                |
| Custom                                              |
| RGBW Programmable color CC Custom Color             |
| 2                                                   |



custom colors. Contact factory for physical samples.

<sup>•</sup> Lumens are based on max wattage & 5000K CCT

<sup>•</sup> IES files available upon request

<sup>•</sup> Std - Standard Offering





### **Dimensions & Mounting:**

Please note that drawings are not to scale.





# Listing:

Complies to CSA and UL standards.

### Polar Graph:

D