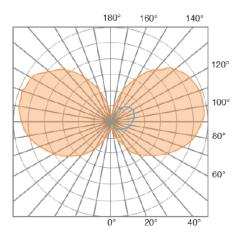

|      |                   |               |                                  | ВС      | Base cover                        |          |                                                                               |  |
|          |                          |      |                   |               |                                  | TCO     | Trespass cut off                  |          |                                                                               |  |

<sup>•</sup> Lumens are based on max wattage & 5000K CCT for (all windows)



<sup>•</sup> IES files available upon request

<sup>•</sup> Std - Standard Offering





#### **Dimensions & Mounting:**

Please note that drawings are not to scale.





## Listing:

Complies to CSA and UL standards.

### Polar Graph:

FBS