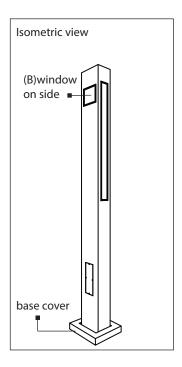

#### Description:

Linear light column made of heavy duty fabricated aluminum (6061-T6). Standard comes with one linear lens on front and back face, along with side window. Light engine varies per lens size.

| Mounting |                          | Lens |                   | Light Pattern |                                  | Options |                                   | Finishes |                                                                               |  |
|----------|--------------------------|------|-------------------|---------------|----------------------------------|---------|-----------------------------------|----------|-------------------------------------------------------------------------------|--|
| ABT      | Anchor, bolts & template | OAL  | Opal acrylic lens | FBS           | Front, back and side light (Std) | SD      | Step dimming                      | Standard |                                                                               |  |
|          |                          |      |                   |               |                                  | MS      | Motion sensor  Tamperproof screws | BL       | Black                                                                         |  |
|          |                          |      |                   |               |                                  | TS      |                                   | WH       | White                                                                         |  |
|          |                          |      |                   |               |                                  | 13      |                                   | SG       | Silver Grey                                                                   |  |
|          |                          |      |                   |               |                                  | TP      | Tamperproof<br>hardware           | BZ       | Bronze                                                                        |  |
|          |                          |      |                   |               |                                  | PC      | Button photocell                  | Custom   |                                                                               |  |
|          |                          |      |                   |               |                                  | COM     | Intercom                          | CC       | Custom Color                                                                  |  |
|          |                          |      |                   |               |                                  | EM      | Emergency battery                 |          | See website for<br>custom colors.<br>Contact factory for<br>physical samples. |  |
|          |                          |      |                   |               |                                  | GFR     | Ground fault receptacle           |          |                                                                               |  |
|          |                          |      |                   |               |                                  | ВС      | Base cover                        |          |                                                                               |  |
|          |                          |      |                   |               |                                  | TCO     | Trespass cut off                  |          |                                                                               |  |