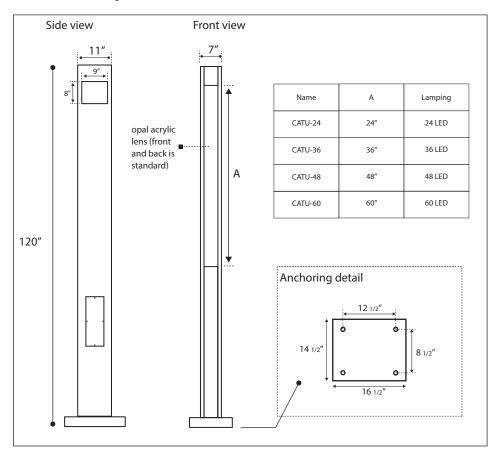

#### **Dimensions & Mounting:**

Please note that drawings are not to scale.

| Name En | gine  | - Lumens                              | - CCT                     | Electrical<br>- | Mounting Lens Pattern Options Finish |              |  |
|---------|-------|---------------------------------------|---------------------------|-----------------|--------------------------------------|--------------|--|
| Name    | L     | ight Engine                           | Source Lumens(LED)(5000K) |                 | Color Temp                           | Electrical   |  |
| CATU-24 | (A)24 | 24 LED (Max)                          | A(24LED)+B(12LED)         | 5276            | 3000K                                | UNV 120-277V |  |
| CATU-36 | (A)36 | 36 LED (Max)                          | A(36LED)+B(12LED)         | 7433            | 3500K                                | HLV 347-480V |  |
| CATU-48 | (A)48 | 48 LED (Max)                          | A(48LED)+B(12LED)         | 10637           | 4000K                                |              |  |
|         | (A)60 | 60 LED (Max)                          | A(60LED)+B(12LED)         | 12679           | 5000K                                |              |  |
| CATU-60 | (B)   | 12 LED (Max)                          |                           |                 |                                      |              |  |
|         |       | etter illustration<br>-B see {page 2} |                           |                 |                                      |              |  |
|         | C     | ontact for custom                     | Contact for custom        |                 | Contact for custom                   |              |  |