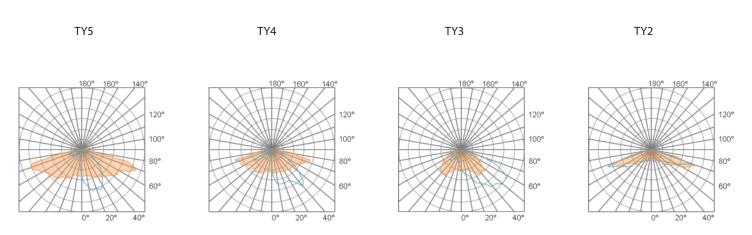

| MS<br>TCO<br>TP    | Motion sensor  Trespass cut off  Tamperproof hardware | BL<br>WH<br>SG<br>BZ | White<br>Silver Grey |
|          | 3" pole  Post top slips over | PR        | lens (Std) Prismatic lens (K12)                           | TY4                | Type IV               | MS<br>TCO          | Motion sensor  Trespass cut off  Tamperproof          | BL<br>WH<br>SG<br>BZ | White<br>Silver Grey |

PC

SF

Buttom photocell

Single fuse



custom colors. Contact factory for physical samples.

<sup>•</sup> Lumens are based on max wattage & 5000K CCT

<sup>•</sup> IES files available upon request

<sup>•</sup> Std - Standard Offering





### **Dimensions & Mounting:**

Please note that drawings are not to scale.



## Listing:

Complies to CSA and UL standards.

### Polar Graph: