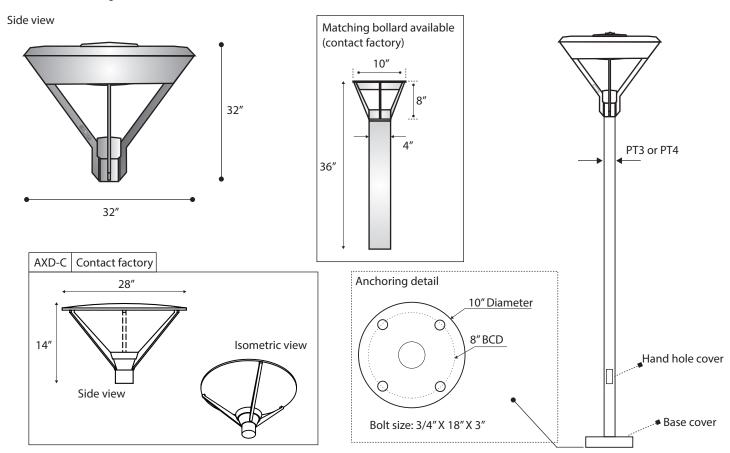

| TY4                | Type IV               | MS<br>TCO<br>TP    | Motion sensor  Trespass cut off  Tamperproof hardware | BL<br>WH<br>SG<br>BZ | White<br>Silver Grey |
|          | 3" pole  Post top slips over | PR        | lens (Std) Prismatic lens (K12)                           | TY4                | Type IV               | MS<br>TCO          | Motion sensor  Trespass cut off  Tamperproof          | BL<br>WH<br>SG<br>BZ | White<br>Silver Grey |

PC

SF

Buttom photocell

Single fuse



custom colors. Contact factory for physical samples.

<sup>•</sup> Lumens are based on max wattage & 5000K CCT

<sup>•</sup> IES files available upon request

<sup>•</sup> Std - Standard Offering





### **Dimensions & Mounting:**

Please note that drawings are not to scale.



## Listing:

Complies to CSA and UL standards.

### Polar Graph: